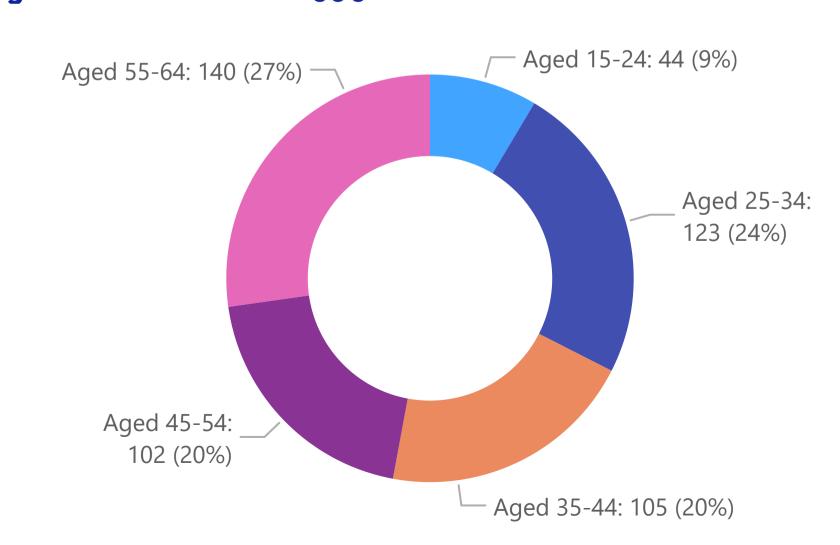

### **Previous ADF age groups by Local Government Area (LGA)**

Report updated: 09-07-2024

Discrepancies may occur due to cohort sizes

| LGA           | Aged 15-24 | Aged 25-34 | Aged 35-44 | Aged 45-54 | Aged 55-64 | Aged 65-74 | Aged 75-84 | Aged 85+ | Total  |
|---------------|------------|------------|------------|------------|------------|------------|------------|----------|--------|
| Shoalhaven    | 29         | 203        | 268        | 497        | 745        | 1,148      | 753        | 486      | 4,129  |
| Wollongong    | 50         | 232        | 333        | 443        | 540        | 686        | 604        | 373      | 3,256  |
| Wingecarribee | 10         | 50         | 67         | 142        | 209        | 375        | 346        | 224      | 1,423  |
| Shellharbour  | 15         | 118        | 125        | 183        | 281        | 268        | 214        | 117      | 1,314  |
| Kiama         | 4          | 19         | 37         | 60         | 88         | 169        | 95         | 73       | 562    |
| Total         | 108        | 622        | 830        | 1,325      | 1,863      | 2,646      | 2,012      | 1,273    | 10,684 |