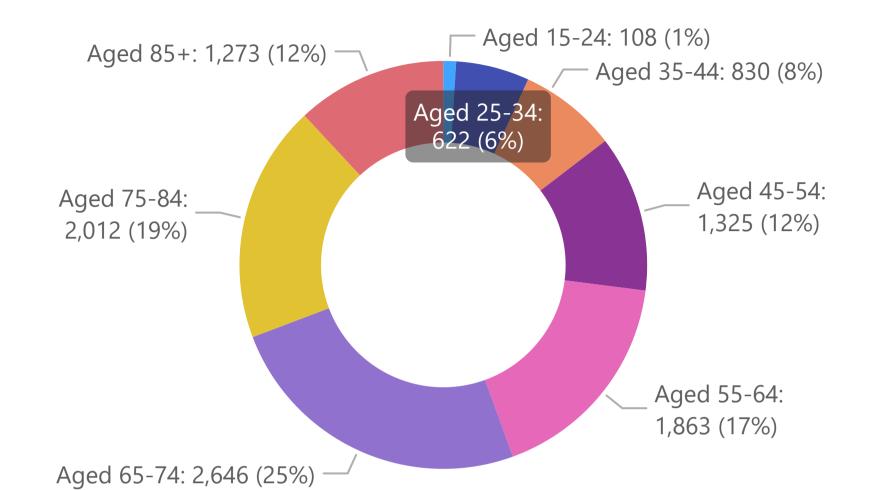

### **Previous ADF age groups by Local Government Area (LGA)**

Report updated: 09-07-2024

Discrepancies may occur due to cohort sizes

| LGA           | Aged 15-24 | Aged 25-34 | Aged 35-44 | Aged 45-54 | Aged 55-64 | Aged 65-74 | Aged 75-84 | Aged 85+ | Total  |
|---------------|------------|------------|------------|------------|------------|------------|------------|----------|--------|
| Shoalhaven    | 29         | 203        | 268        | 497        | 745        | 1,148      | 753        | 486      | 4,129  |
| Wollongong    | 50         | 232        | 333        | 443        | 540        | 686        | 604        | 373      | 3,256  |
| Wingecarribee | 10         | 50         | 67         | 142        | 209        | 375        | 346        | 224      | 1,423  |
| Shellharbour  | 15         | 118        | 125        | 183        | 281        | 268        | 214        | 117      | 1,314  |
| Kiama         | 4          | 19         | 37         | 60         | 88         | 169        | 95         | 73       | 562    |
| Total         | 108        | 622        | 830        | 1,325      | 1,863      | 2,646      | 2,012      | 1,273    | 10,684 |