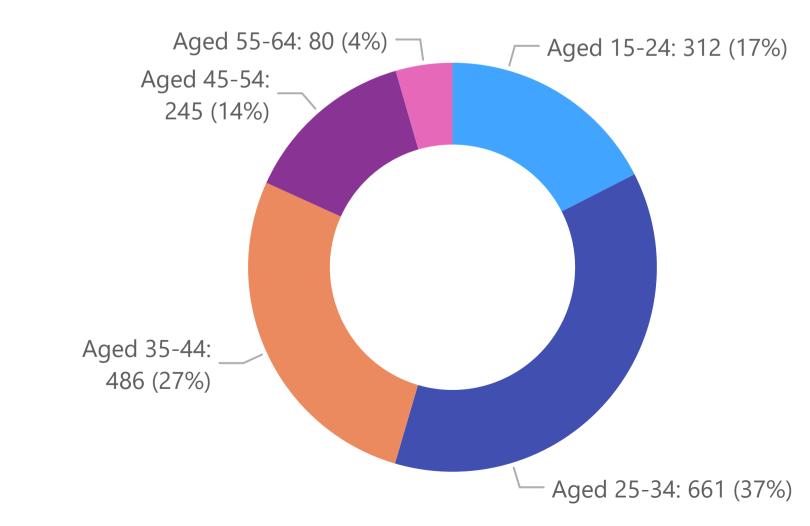

### **Previous ADF age groups by Local Government Area (LGA)**

Report updated: 09-07-2024

Discrepancies may occur due to cohort sizes

| LGA           | Aged 15-24 | Aged 25-34 | Aged 35-44 | Aged 45-54 | Aged 55-64 | Aged 65-74 | Aged 75-84 | Aged 85+ | Total  |
|---------------|------------|------------|------------|------------|------------|------------|------------|----------|--------|
| Shoalhaven    | 29         | 203        | 268        | 497        | 745        | 1,148      | 753        | 486      | 4,129  |
| Wollongong    | 50         | 232        | 333        | 443        | 540        | 686        | 604        | 373      | 3,256  |
| Wingecarribee | 10         | 50         | 67         | 142        | 209        | 375        | 346        | 224      | 1,423  |
| Shellharbour  | 15         | 118        | 125        | 183        | 281        | 268        | 214        | 117      | 1,314  |
| Kiama         | 4          | 19         | 37         | 60         | 88         | 169        | 95         | 73       | 562    |
| Total         | 108        | 622        | 830        | 1,325      | 1,863      | 2,646      | 2,012      | 1,273    | 10,684 |