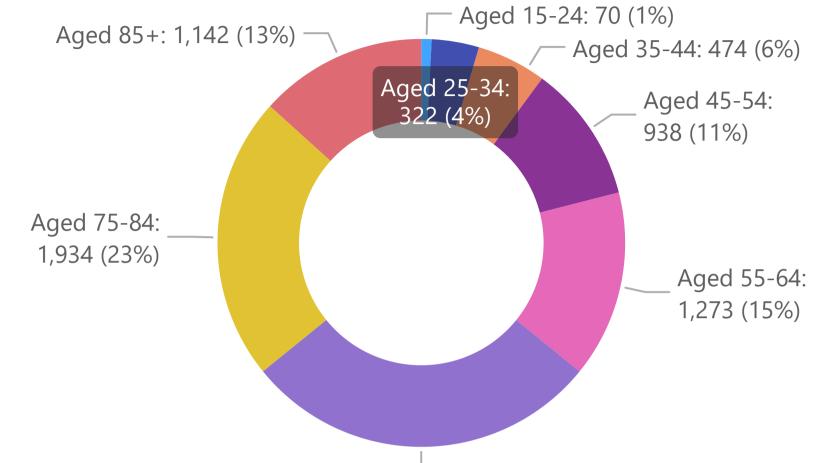

## **Previous ADF age groups by Local Government Area (LGA)**

Report updated: 09-07-2024

Discrepancies may occur due to cohort sizes

| LGA                     | Aged 15-24 | Aged 25-34 | Aged 35-44 | Aged 45-54 | Aged 55-64 | Aged 65-74 | Aged 75-84 | Aged 85+ | ▼ Total |
|-------------------------|------------|------------|------------|------------|------------|------------|------------|----------|---------|
| Port Macquarie-Hastings | 25         | 103        | 154        | 291        | 389        | 777        | 681        | 427      | 2,847   |
| Coffs Harbour           | 25         | 97         | 140        | 273        | 301        | 555        | 418        | 247      | 2,061   |
| Clarence Valley         | 11         | 54         | 100        | 175        | 280        | 538        | 384        | 221      | 1,769   |
| Kempsey                 | 3          | 41         | 37         | 106        | 146        | 252        | 201        | 102      | 890     |
| Nambucca Valley         | 3          | 18         | 26         | 53         | 101        | 202        | 180        | 108      | 687     |
| Bellingen               | 3          | 9          | 17         | 40         | 56         | 105        | 70         | 37       | 340     |
| Total                   | 70         | 322        | 474        | 938        | 1,273      | 2,429      | 1,934      | 1,142    | 8,594   |