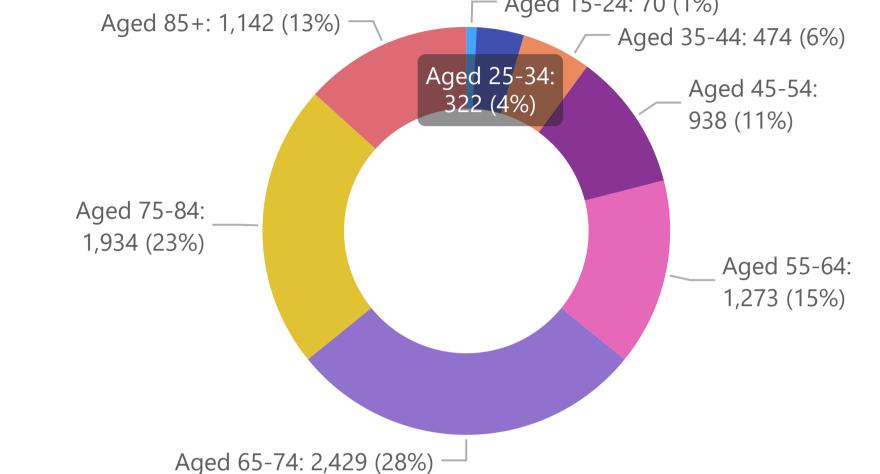

## **Previous ADF age groups by Local Government Area (LGA)**

Report updated: 09-07-2024

Discrepancies may occur due to cohort sizes

| LGA                     | Aged 15-24 | Aged 25-34 | Aged 35-44 | Aged 45-54 | Aged 55-64 | Aged 65-74 | Aged 75-84 | Aged 85+ | ▼ Total |
|-------------------------|------------|------------|------------|------------|------------|------------|------------|----------|---------|
| Port Macquarie-Hastings | 25         | 103        | 154        | 291        | 389        | 777        | 681        | 427      | 2,847   |
| Coffs Harbour           | 25         | 97         | 140        | 273        | 301        | 555        | 418        | 247      | 2,061   |
| Clarence Valley         | 11         | 54         | 100        | 175        | 280        | 538        | 384        | 221      | 1,769   |
| Kempsey                 | 3          | 41         | 37         | 106        | 146        | 252        | 201        | 102      | 890     |
| Nambucca Valley         | 3          | 18         | 26         | 53         | 101        | 202        | 180        | 108      | 687     |
| Bellingen               | 3          | 9          | 17         | 40         | 56         | 105        | 70         | 37       | 340     |
| Total                   | 70         | 322        | 474        | 938        | 1,273      | 2,429      | 1,934      | 1,142    | 8,594   |