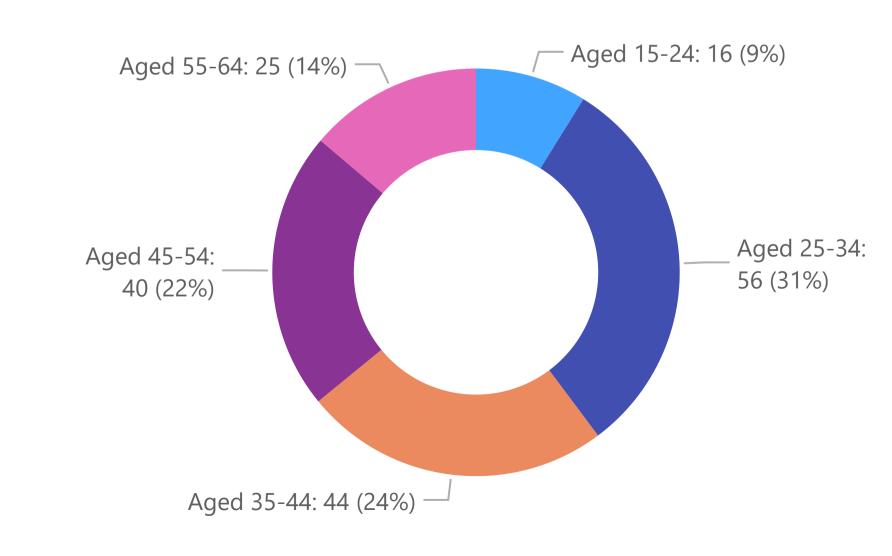

## **Previous ADF age groups by Local Government Area (LGA)**

Report updated: 09-07-2024

Discrepancies may occur due to cohort sizes

| LGA                     | Aged 15-24 | Aged 25-34 | Aged 35-44 | Aged 45-54 | Aged 55-64 | Aged 65-74 | Aged 75-84 | Aged 85+ | ▼ Total |
|-------------------------|------------|------------|------------|------------|------------|------------|------------|----------|---------|
| Port Macquarie-Hastings | 25         | 103        | 154        | 291        | 389        | 777        | 681        | 427      | 2,847   |
| Coffs Harbour           | 25         | 97         | 140        | 273        | 301        | 555        | 418        | 247      | 2,061   |
| Clarence Valley         | 11         | 54         | 100        | 175        | 280        | 538        | 384        | 221      | 1,769   |
| Kempsey                 | 3          | 41         | 37         | 106        | 146        | 252        | 201        | 102      | 890     |
| Nambucca Valley         | 3          | 18         | 26         | 53         | 101        | 202        | 180        | 108      | 687     |
| Bellingen               | 3          | 9          | 17         | 40         | 56         | 105        | 70         | 37       | 340     |
| Total                   | 70         | 322        | 474        | 938        | 1,273      | 2,429      | 1,934      | 1,142    | 8,594   |