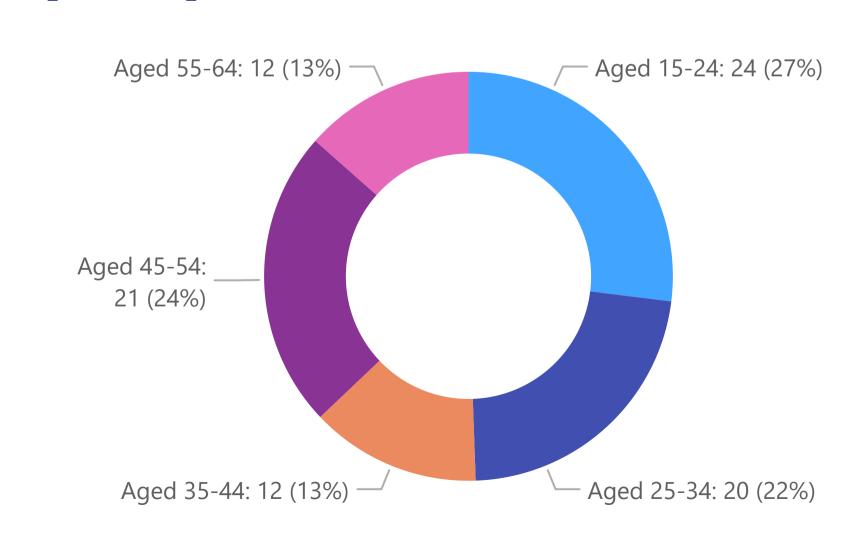

## **Previous ADF age groups by Local Government Area (LGA)**

Report updated: 09-07-2024

Discrepancies may occur due to cohort sizes

| LGA                     | Aged 15-24 | Aged 25-34 | Aged 35-44 | Aged 45-54 | Aged 55-64 | Aged 65-74 | Aged 75-84 | Aged 85+ | ▼ Total |
|-------------------------|------------|------------|------------|------------|------------|------------|------------|----------|---------|
| Port Macquarie-Hastings | 25         | 103        | 154        | 291        | 389        | 777        | 681        | 427      | 2,847   |
| Coffs Harbour           | 25         | 97         | 140        | 273        | 301        | 555        | 418        | 247      | 2,061   |
| Clarence Valley         | 11         | 54         | 100        | 175        | 280        | 538        | 384        | 221      | 1,769   |
| Kempsey                 | 3          | 41         | 37         | 106        | 146        | 252        | 201        | 102      | 890     |
| Nambucca Valley         | 3          | 18         | 26         | 53         | 101        | 202        | 180        | 108      | 687     |
| Bellingen               | 3          | 9          | 17         | 40         | 56         | 105        | 70         | 37       | 340     |
| Total                   | 70         | 322        | 474        | 938        | 1,273      | 2,429      | 1,934      | 1,142    | 8,594   |