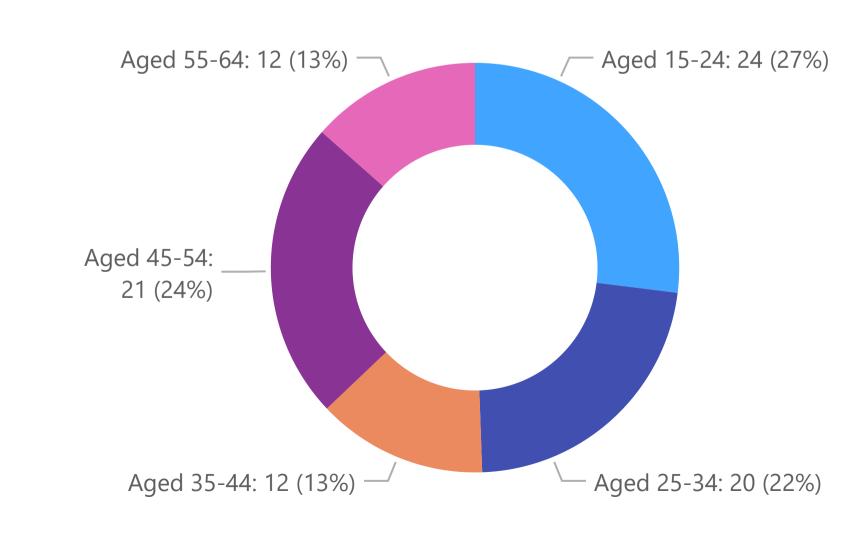

41</b> Previous ADF       | 88.9%<br>% Population Previous ADF              |
| <b>78</b> Serving ADF - Regular | <b>78.8%</b> % Population Serving ADF - Regular |
| 141<br>Serving ADF - Reserves   | 77.0%<br>% Population Serving ADF - Reserves    |
| 114,468 Male Total Population   | 48.3% % Total Population                        |



**Source:** ABS Census Data 2021



Discrepancies may occur in percentages due to cohort sizes







### Bellingen

Region

Hubs & ESOs

Gender

Age Groups

**DVA Clients** 

DVA Top 10s

Central West

Mid North Coast

☐ North Western

☐ Richmond-Tweed

■ Newcastle and Hunter

☐ Far West

Illawarra

Murray

Northern

Other

Riverina

- ☐ Clarence Valley ☐ Coffs Harbour
- Kempsey
- ☐ Nambucca Valley
- Port Macquarie-Hastin...

#### Serving ADF Regular -99



#### Serving ADF Reserves -





Source: ABS Census Data 2021

☐ Port Macquarie-Hastin...

## **Census and DVA Data by Local Government Area (LGA)**

**Report updated: 17-07-2023** 

Discrepancies may occur due to differences in collection dates of data

| LGA                     | Previous ADF | Serving ADF | DVA Clients | Gold Card Holders | White Card Holders | Service Pensioners | War Widows | Dependants |
|-------------------------|--------------|-------------|-------------|-------------------|--------------------|--------------------|------------|------------|
| Bellingen               | 340          | 14          | 182         | 76                | 68                 | 71                 | 27         | 60         |
| Clarence Valley         | 1,769        | 58          | 1,035