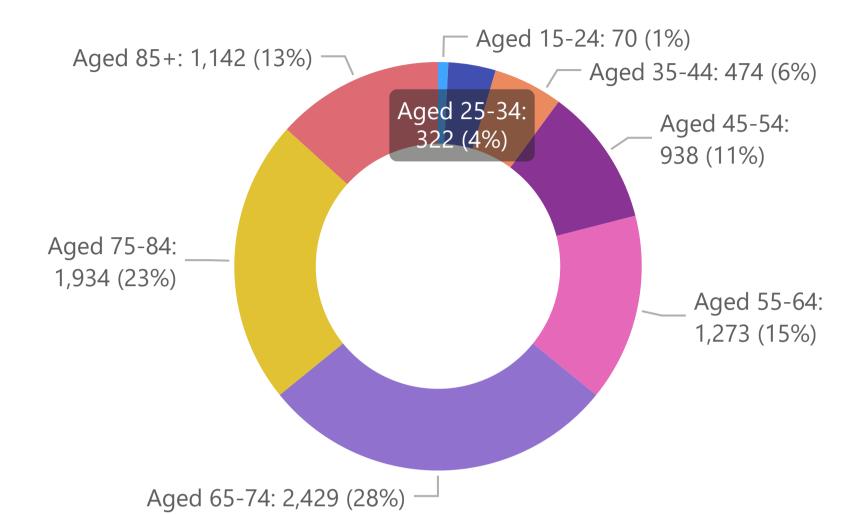

# Veteran Landscape by Local Government Area (LGA) - Gender

Report updated: 17-07-2023

Discrepancies may occur in percentages due to cohort sizes

| Population                       |                              |
|----------------------------------|------------------------------|
| <b>8,594</b> Previous ADF        | 3.6%<br>% Population         |
| <b>99</b><br>Serving ADF - Regul | o.0%<br>ar % Population      |
| <b>183</b> Serving ADF - Reserv  | <b>0.1%</b> ves % Population |
| 237,004 Total Population         |                              |