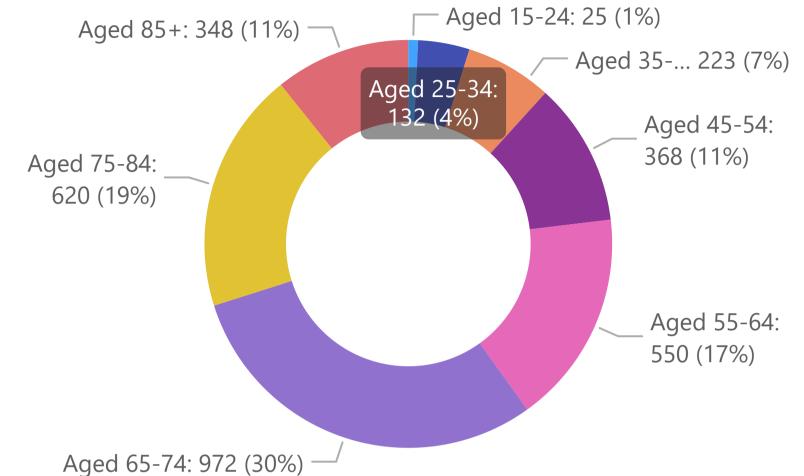

## **Previous ADF age groups by Local Government Area (LGA)**

Report updated: 09-07-2024

Discrepancies may occur due to cohort sizes

| LGA          | Aged 15-24 | Aged 25-34 | Aged 35-44 | Aged 45-54 | Aged 55-64 | Aged 65-74 | Aged 75-84 | Aged 85+ | Total |
|--------------|------------|------------|------------|------------|------------|------------|------------|----------|-------|
| Albury       | 18         | 73         | 131        | 195        | 254        | 372        | 267        | 143      | 1,453 |
| Federation   | 0          | 19         | 25         | 36         | 75         | 161        | 93         | 53       | 464   |
| Greater Hume | 4          | 17         | 27         | 47         | 63         | 112        | 53         | 24       | 337   |
| Murray River | 0          | 7          | 9          | 24         | 52         | 98         | 78         | 38       | 313   |
| Berrigan     | 3          | 7          | 10         | 23         | 38         | 89         | 52         | 44       | 268   |
| Edward River | 0          | 4          | 16         | 20         | 21         | 57         | 43         | 33       | 191   |
| Wentworth    | 0          | 5          | 5          | 20         | 43         | 71         | 24         | 13       | 187   |
| Balranald    | 0          | 0          | 0          | 3          | 4          | 12         | 10         | 0        | 34    |
| Total        | 25         | 132        | 223        | 368        | 550        | 972        | 620        | 348      | 3,247 |