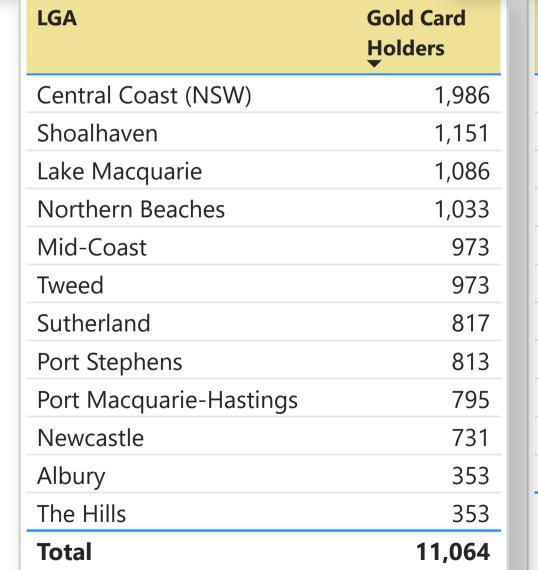

# **Census and DVA Data - Top 10 Local Government Areas (LGAs)**

NSW

DVA Top 10s

| LGA                 | Previous<br>ADF |
|---------------------|-----------------|
| Central Coast (NSW) | 7,615           |
| Lake Macquarie      | 5,435           |
| Shoalhaven          | 4,129           |
| Northern Beaches    | 3,895           |
| Newcastle           | 3,737           |
| Sutherland          | 3,712           |
| Mid-Coast           | 3,323           |
| Wollongong          | 3,256           |
| Penrith             | 3,142           |
| Port Stephens       | 3,070           |
| Total               | 41,314          |

| LGA                 | Serving<br>ADF |
|---------------------|----------------|
| Queanbeyan-Palerang | 1,718          |
| Shoalhaven          | 1,573          |
| Sydney              | 1,571          |
| Wagga Wagga         | 1,470          |
| Liverpool           | 1,403          |
| Newcastle           | 1,174          |
| Port Stephens       | 1,154          |
| Sutherland          | 862            |
| Bayside (NSW)       | 850            |
| Randwick            | 707            |
| Total               | 12,482         |

| LGA                 | White Card<br>Holders<br>▼ |
|---------------------|----------------------------|
| Queanbeyan-Palerang | 2,371                      |
| Shoalhaven          | 2,312                      |
| Port Stephens       | 1,992                      |
| Newcastle           | 1,820                      |
| Central Coast (NSW) | 1,708                      |
| Lake Macquarie      | 1,414                      |
| Wagga Wagga         | 1,288                      |
| Sutherland          | 1,282                      |
| Maitland            | 1,162                      |
| Mid-Coast           | 645                        |
| Tweed               | 645                        |
| Total               | 16,639                     |

| LGA                 | <b>DVA Clients</b> |
|---------------------|--------------------|
| Central Coast (NSW) | 4,519              |
| Shoalhaven          | 3,976              |
| Port Stephens       | 3,145              |
| Lake Macquarie      | 3,006              |
| Queanbeyan-Palerang | 2,937              |
| Newcastle           | 2,849              |
| Sutherland          | 2,428              |
| Fairfield           | 2,384              |
| Northern Beaches    | 2,343              |
| Mid-Coast           | 1,995              |
| Tweed               | 1,995              |
| Total               | 31,577             |
|                     |                    |
|                     |                    |

| LGA                     | Service<br>Pensioners |
|-------------------------|-----------------------|
| Fairfield               | 2,013                 |
| Canterbury-Bankstown    | 1,305                 |
| Central Coast (NSW)     | 1,288                 |
| Shoalhaven              | 749                   |
| Lake Macquarie          | 709                   |
| Mid-Coast               | 694                   |
| Tweed                   | 615                   |
| Port Macquarie-Hastings | 506                   |
| Liverpool               | 484                   |
| Penrith                 | 461                   |
| Total                   | 8,824                 |

| LGA                     | War<br>Widows<br>▼ |
|-------------------------|--------------------|
| Central Coast (NSW)     | 915                |
| Northern Beaches        | 557                |
| Sutherland              | 466                |
| Lake Macquarie          | 430                |
| Tweed                   | 403                |
| Mid-Coast               | 361                |
| Shoalhaven              | 346                |
| Newcastle               | 344                |
| Port Macquarie-Hastings | 332                |
| Blacktown               | 226                |
| Port Stephens           | 226                |
| Total                   | 4,606              |

| LGA                     | <b>Dependants</b> |
|-------------------------|-------------------|
| Central Coast (NSW)     | 1,629             |
| Fairfield               | 998               |
| Canterbury-Bankstown    | 975               |
| Lake Macquarie          | 835               |
| Northern Beaches        | 804               |
| Shoalhaven              | 797               |
| Tweed                   | 753               |
| Mid-Coast               | 712               |
| Sutherland              | 694               |
| Port Macquarie-Hastings | 619               |
| Total                   | 8,816             |