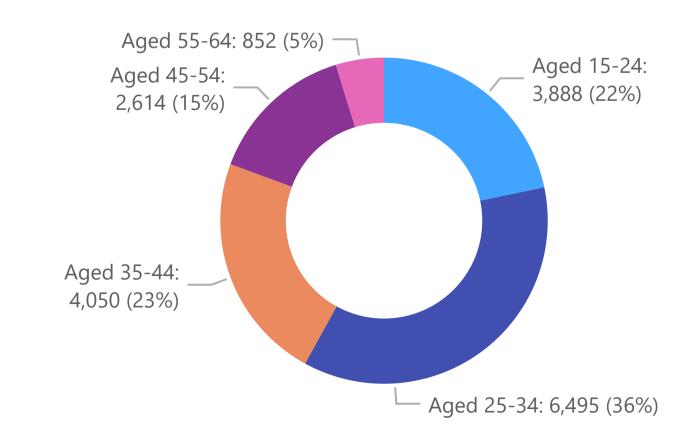

b> Male Previous ADF         | 88.4%<br>Male Previous ADF %            |
| <b>17,950</b> Serving ADF - Regular | <b>3,876</b> Female Serving ADF Regular    | <b>21.6%</b> Female Serving ADF - Regular %  | <b>14,120</b> Male Serving ADF Regular   | <b>78.7%</b> Male Serving ADF Regular % |
| <b>6,504</b> Serving ADF - Reserves | <b>1,183</b> Female Serving ADF - Reserves | <b>18.2%</b> Female Serving ADF - Reserves % | <b>5,323</b> Male Serving ADF - Reserves | 81.8%<br>Male Serving ADF - Reserves %  |
| 6,602,187 Total Population          | 3,373,555 Female Population                | 51.1% Female Total Population %              | 3,228,604<br>Male Population             | 48.9% Male Total Population %           |

# **Age distribution**

#### **Previous ADF**



## Serving ADF - Regular



#### Serving ADF - Reserves





**Source:** ABS Census Data 2021

# **Census and DVA Data - Top 10 Local Government Areas (LGAs)**

NSW

DVA Top 10s

| LGA                 | Previous<br>ADF |
|---------------------|-----------------|
| Central Coast (NSW) | 7,615           |
| Lake Macquarie      | 5,435           |
| Shoalhaven          | 4,129           |
| Northern Beaches    | 3,895           |
| Newcastle           | 3,737           |
| Sutherland          | 3,712           |
| Mid-Coast           | 3,323           |
| Wollongong          | 3,256           |
| Penrith             | 3,142           |
| Port Stephens       | 3,070           |
| Total               | 41,314          |

| LGA                 | Serving<br>ADF |
|---------------------|----------------|
| Queanbeyan-Paler