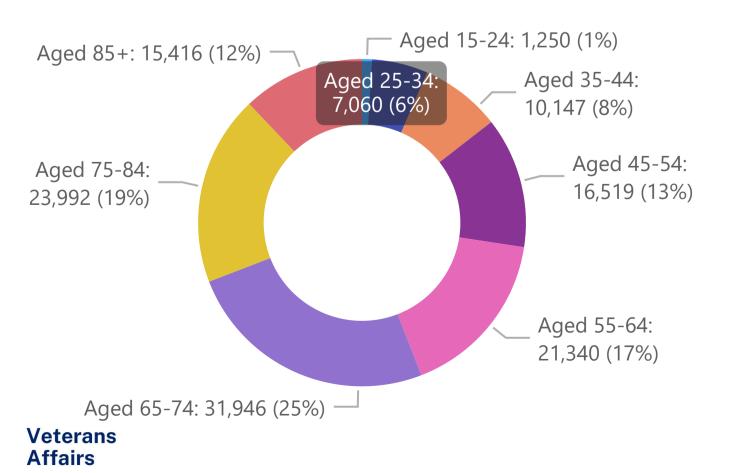

F %           | <b>112,785</b> Male Previous ADF         | 88.4%<br>Male Previous ADF %            |
| <b>17,950</b> Serving ADF - Regular | <b>3,876</b> Female Serving ADF Regular    | <b>21.6%</b> Female Serving ADF - Regular %  | <b>14,120</b> Male Serving ADF Regular   | <b>78.7%</b> Male Serving ADF Regular % |
| <b>6,504</b> Serving ADF - Reserves | <b>1,183</b> Female Serving ADF - Reserves | <b>18.2%</b> Female Serving ADF - Reserves % | <b>5,323</b> Male Serving ADF - Reserves | 81.8%<br>Male Serving ADF - Reserves %  |
| 6,602,187 Total Population          | 3,373,555 Female Population                | 51.1% Female Total Population %              | 3,228,604<br>Male Population             | 48.9% Male Total Population %           |

# **Age distribution**

#### **Previous ADF**



## Serving ADF - Regular



#### Serving ADF - Reserves





**Source:** ABS Census Data 2021

# **Census and DVA Data - Top 10 Local Government Areas (LGAs)**

NSW

DVA Top 10s

| LGA                 | Previous<br>ADF |
|---------------------|-----------------|
| Central Coast (NSW) | 7,615           |
| Lake Macquarie      | 5,435           |
| Shoalhaven          | 4,129           |
| Northern Beaches    | 3,895           |
| Newcastle           | 3,737           |
| Sutherland          | 3,712           |
| Mid-Coast           | 3,323           |
| Wollongong          | 3,256           |
| Penrith             | 3,142           |
| Port Stephens       | 3,070           |
| Total               | 41,314          |

| LGA                 | Serving<br>ADF |
|---------------------|--------