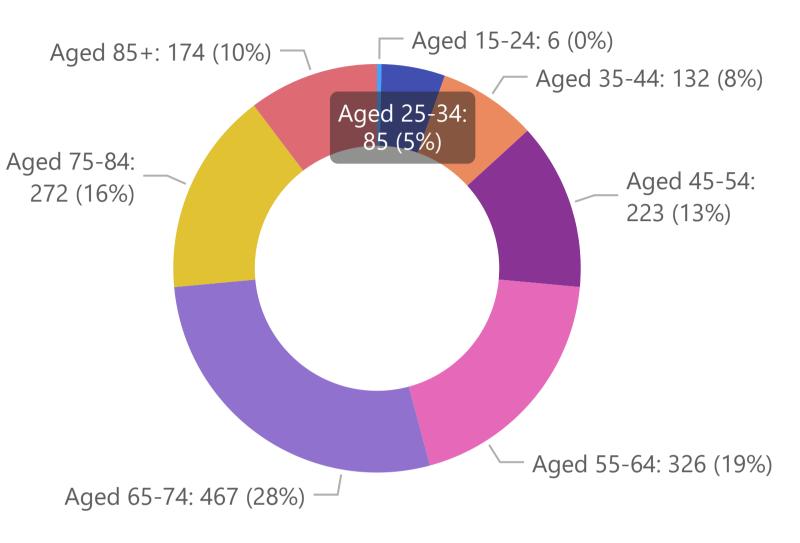

# al Government Area (LGA) - Age distribution

# SADF - 1,704

### Serving ADF Reserves -41

Age groups are in line with Australian Bureau of Statistics classifications

|                            |             |        | L<br>F |
|----------------------------|-------------|--------|--------|
| (                          | Hubs & ESOs | )      |        |
|                            |             |        | [<br>[ |
| (                          | Gender      | )      |        |
| $\boldsymbol{\mathcal{C}}$ |             | \<br>\ |        |
|                            | Age Groups  | )      | L      |
|                            | DVA Clients |        |        |
|                            | DVA Clients |        |        |
| (                          | DVA Top 10s |        | L      |
|                            |             |        | Γ      |