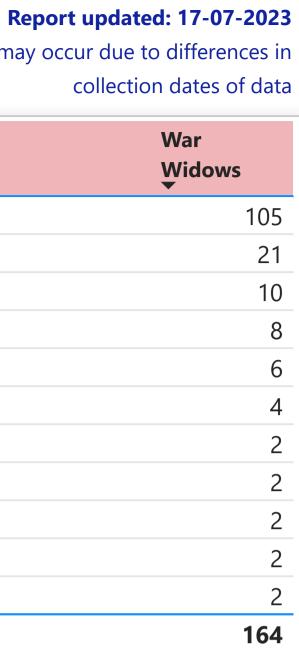

## LGA

- 🗌 Bogan
- Bourke
- Brewarrina
- 🗌 Cobar
- Coonamble
- 🗌 Dubbo
- 🗌 Gilgandra
- Narromine
- U Walgett
- Warren
- Warrumbungle

| Census and DVA Data by Local Government Area (LGA) |              |             |             |                   |                    |                    | <b>Report updated: 17-07-2023</b><br>Discrepancies may occur due to differences in<br>collection dates of data |            |
|----------------------------------------------------|--------------|-------------|-------------|-------------------|--------------------|--------------------|----------------------------------------------------------------------------------------------------------------|------------|
| LGA                                                | Previous ADF | Serving ADF | DVA Clients | Gold Card Holders | White Card Holders | Service Pensioners | War Widows                                                                                                     | Dependants |
| Bogan                                              | 32           | 0           | 9           | 5                 | 2                  | 2                  | 2                                                                                                              | 2          |
| Bourke                                             | 26           | 0           | 10          | 5                 | 2                  | 2                  | 2                                                                                                              | 2          |
| Brewarrina                                         | 5            | 0           | 6           | 5                 | 2                  | 4                  | 2                                                                                                              | 2          |
| Cobar                                              | 59           | 3           | 16          | 4                 | 8                  | 2                  | 2                                                                                                              | 2          |
| Coonamble                                          | 55           | 0           | 26          | 9                 | 7                  | 11                 | 2                                                                                                              | 8          |
| Dubbo                                              | 980          | 36          | 492         | 220               | 199                | 118                | 105                                                                                                            | 165        |
| Gilgandra                                          | 70           | 6           | 31          | 17                | 10                 | 5                  | 8                                                                                                              | 12         |
| Narromine                                          | 102          | 3           | 48          | 23                | 18                 | 14                 | 10                                                                                                             | 14         |
| Walgett                                            | 94           | 5           | 43          | 21                | 15                 | 16                 | 4                                                                                                              | 8          |
| Warren                                             | 38           | 0           | 15          | 11                | 2                  | 4                  | 6                                                                                                              | 7          |
| Warrumbungle                                       | 243          | 0           | 124         | 53                | 47                 | 37                 | 21                                                                                                             | 40         |
| Total                                              | 1,704        | 53          | 820         | 373               | 312                | 215                | 164                                                                                                            | 262        |