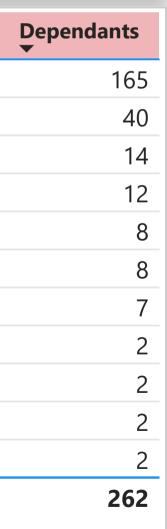

## LGA

- 🗌 Bogan
- Bourke
- Brewarrina
- 🗌 Cobar
- Coonamble
- 🗌 Dubbo
- 🗌 Gilgandra
- Narromine
- U Walgett
- Warren
- Warrumbungle

| Census and DVA Data by Local Government Area (LGA) |              |             |             |                   |                    |                    | <b>Report updated: 17-07-2023</b><br>Discrepancies may occur due to differences in<br>collection dates of data |            |
|----------------------------------------------------|--------------|-------------|-------------|-------------------|--------------------|--------------------|----------------------------------------------------------------------------------------------------------------|------------|
| LGA                                                | Previous ADF | Serving ADF | DVA Clients | Gold Card Holders | White Card Holders | Service Pensioners | War Widows                                                                                                     | Dependants |
| Bogan                                              | 32           | 0           | 9           | 5                 | 2                  | 2                  | 2                                                                                                              | 2          |
| Bourke                                             | 26           | 0           | 10          | 5                 | 2                  | 2                  | 2                                                                                                              | 2          |
| Brewarrina                                         | 5            | 0           | 6           | 5                 | 2                  | 4                  | 2                                                                                                              | 2          |
| Cobar                                              | 59           | 3           | 16          | 4                 | 8                  | 2                  | 2                                                                                                              | 2          |
| Coonamble                                          | 55           | 0           | 26          | 9                 | 7                  | 11                 | 2                                                                                                              | 8          |
| Dubbo                                              | 980          | 36          | 492         | 220               | 199                | 118                | 105                                                                                                            | 165        |
| Gilgandra                                          | 70           | 6           | 31          | 17                | 10                 | 5                  | 8                                                                                                              | 12         |
| Narromine                                          | 102          | 3           | 48          | 23                | 18                 | 14                 | 10                                                                                                             | 14         |
| Walgett                                            | 94           | 5           | 43          | 21                | 15                 | 16                 | 4                                                                                                              | 8          |
| Warren                                             | 38           | 0           | 15          | 11                | 2                  | 4                  | 6                                                                                                              | 7          |
| Warrumbungle                                       | 243          | 0           | 124         | 53                | 47                 | 37                 | 21                                                                                                             | 40         |
| Total                                              | 1,704        | 53          | 820         | 373               | 312                | 215                | 164                                                                                                            | 262        |