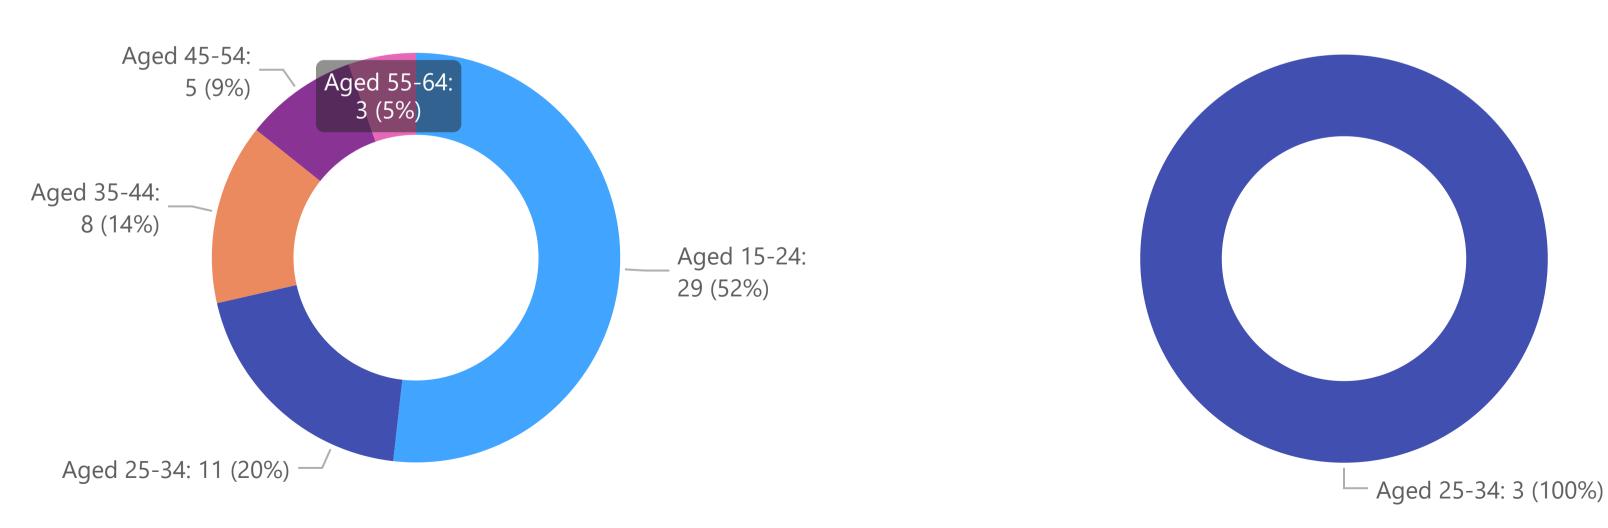

## Veteran Landscape by Local Government Area (LGA) - Age distribution

Report updated: 17-07-2023

Discrepancies may occur in percentages due to cohort sizes

### Serving ADF Regular - 48