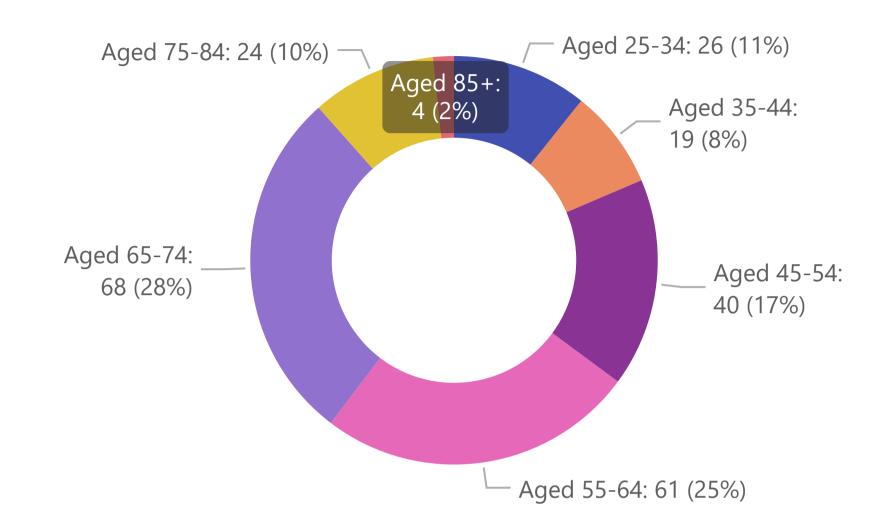

## Veteran Landscape by Local Government Area (LGA) - Age distribution

Report updated: 17-07-2023

Discrepancies may occur in percentages due to cohort sizes

### Previous ADF - 247