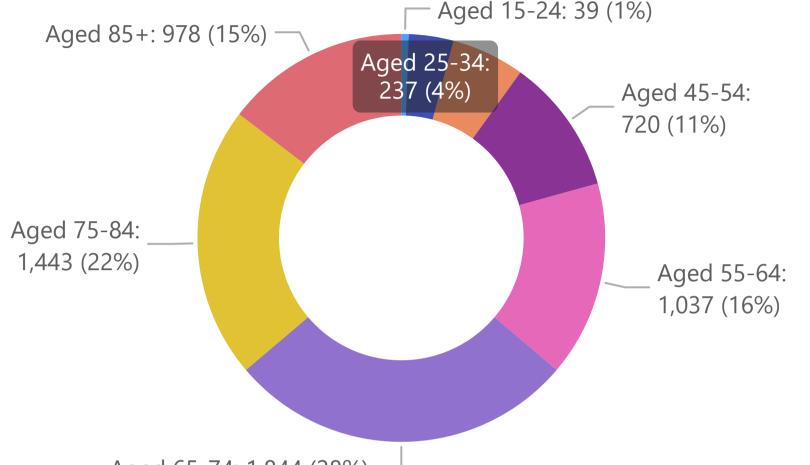

## **Previous ADF age groups by Local Government Area (LGA)**

Report updated: 09-07-2024

Discrepancies may occur due to cohort sizes

| LGA             | Aged 15-24 | Aged 25-34 | Aged 35-44 | Aged 45-54 | Aged 55-64 | Aged 65-74 | Aged 75-84 | Aged 85+ | Total |
|-----------------|------------|------------|------------|------------|------------|------------|------------|----------|-------|
| Tweed           | 12         | 109        | 184        | 285        | 394        | 754        | 661        | 464      | 2,859 |
| Ballina         | 11         | 39         | 59         | 130        | 188        | 366        | 312        | 242      | 1,354 |
| Lismore         | 8          | 43         | 54         | 152        | 197        | 264        | 179        | 112      | 999   |
| Richmond Valley | 5          | 22         | 39         | 64         | 102        | 215        | 145        | 87       | 672   |
| Byron           | 3          | 15         | 39         | 49         | 100        | 146        | 99         | 54       | 505   |
| Kyogle          | 0          | 9          | 13         | 40         | 56         | 99         | 47         | 19       | 281   |
| Total           | 39         | 237        | 388        | 720        | 1,037      | 1,844      | 1,443      | 978      | 6,670 |