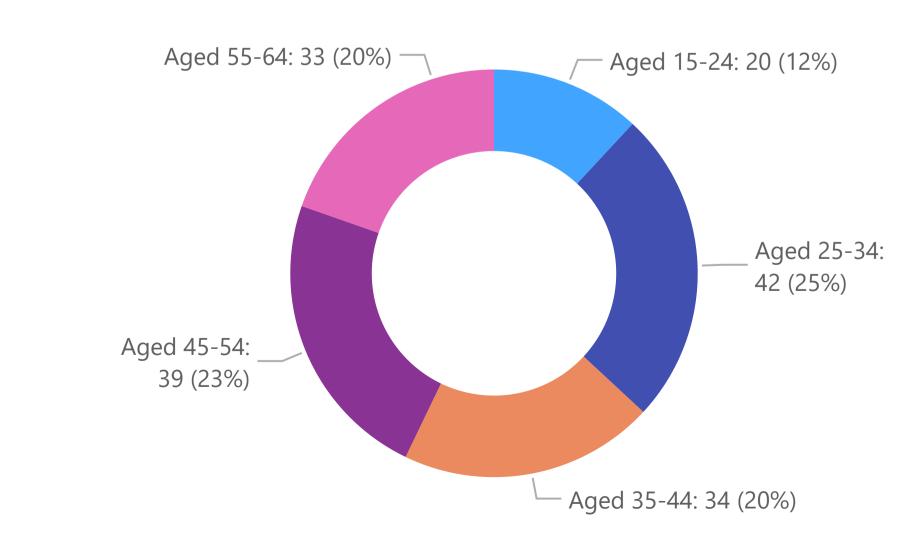

## **Previous ADF age groups by Local Government Area (LGA)**

Report updated: 09-07-2024

Discrepancies may occur due to cohort sizes

| LGA             | Aged 15-24 | Aged 25-34 | Aged 35-44 | Aged 45-54 | Aged 55-64 | Aged 65-74 | Aged 75-84 | Aged 85+ | Total |
|-----------------|------------|------------|------------|------------|------------|------------|------------|----------|-------|
| Tweed           | 12         | 109        | 184        | 285        | 394        | 754        | 661        | 464      | 2,859 |
| Ballina         | 11         | 39         | 59         | 130        | 188        | 366        | 312        | 242      | 1,354 |
| Lismore         | 8          | 43         | 54         | 152        | 197        | 264        | 179        | 112      | 999   |
| Richmond Valley | 5          | 22         | 39         | 64         | 102        | 215        | 145        | 87       | 672   |
| Byron           | 3          | 15         | 39         | 49         | 100        | 146        | 99         | 54       | 505   |
| Kyogle          | 0          | 9          | 13         | 40         | 56         | 99         | 47         | 19       | 281   |
| Total           | 39         | 237        | 388        | 720        | 1,037      | 1,844      | 1,443      | 978      | 6,670 |