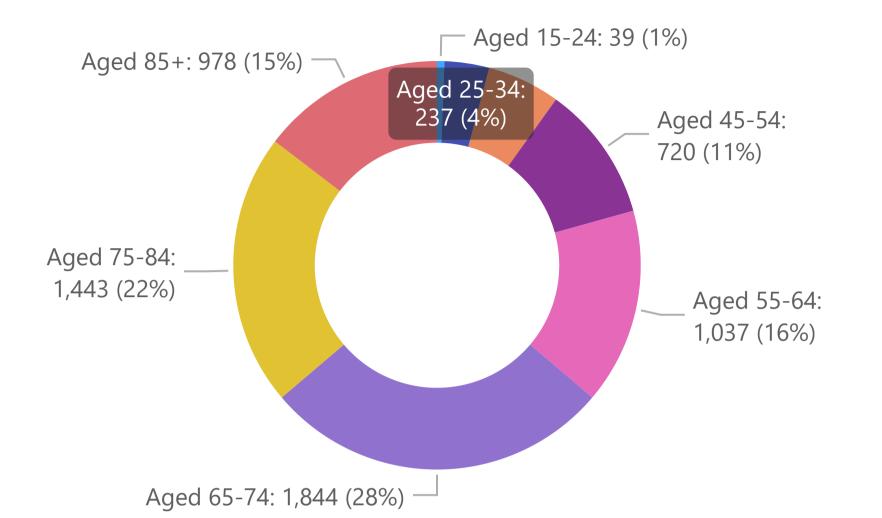

## Veteran Landscape by Local Government Area (LGA) - Age distribution

Report updated: 17-07-2023

Discrepancies may occur in percentages due to cohort sizes