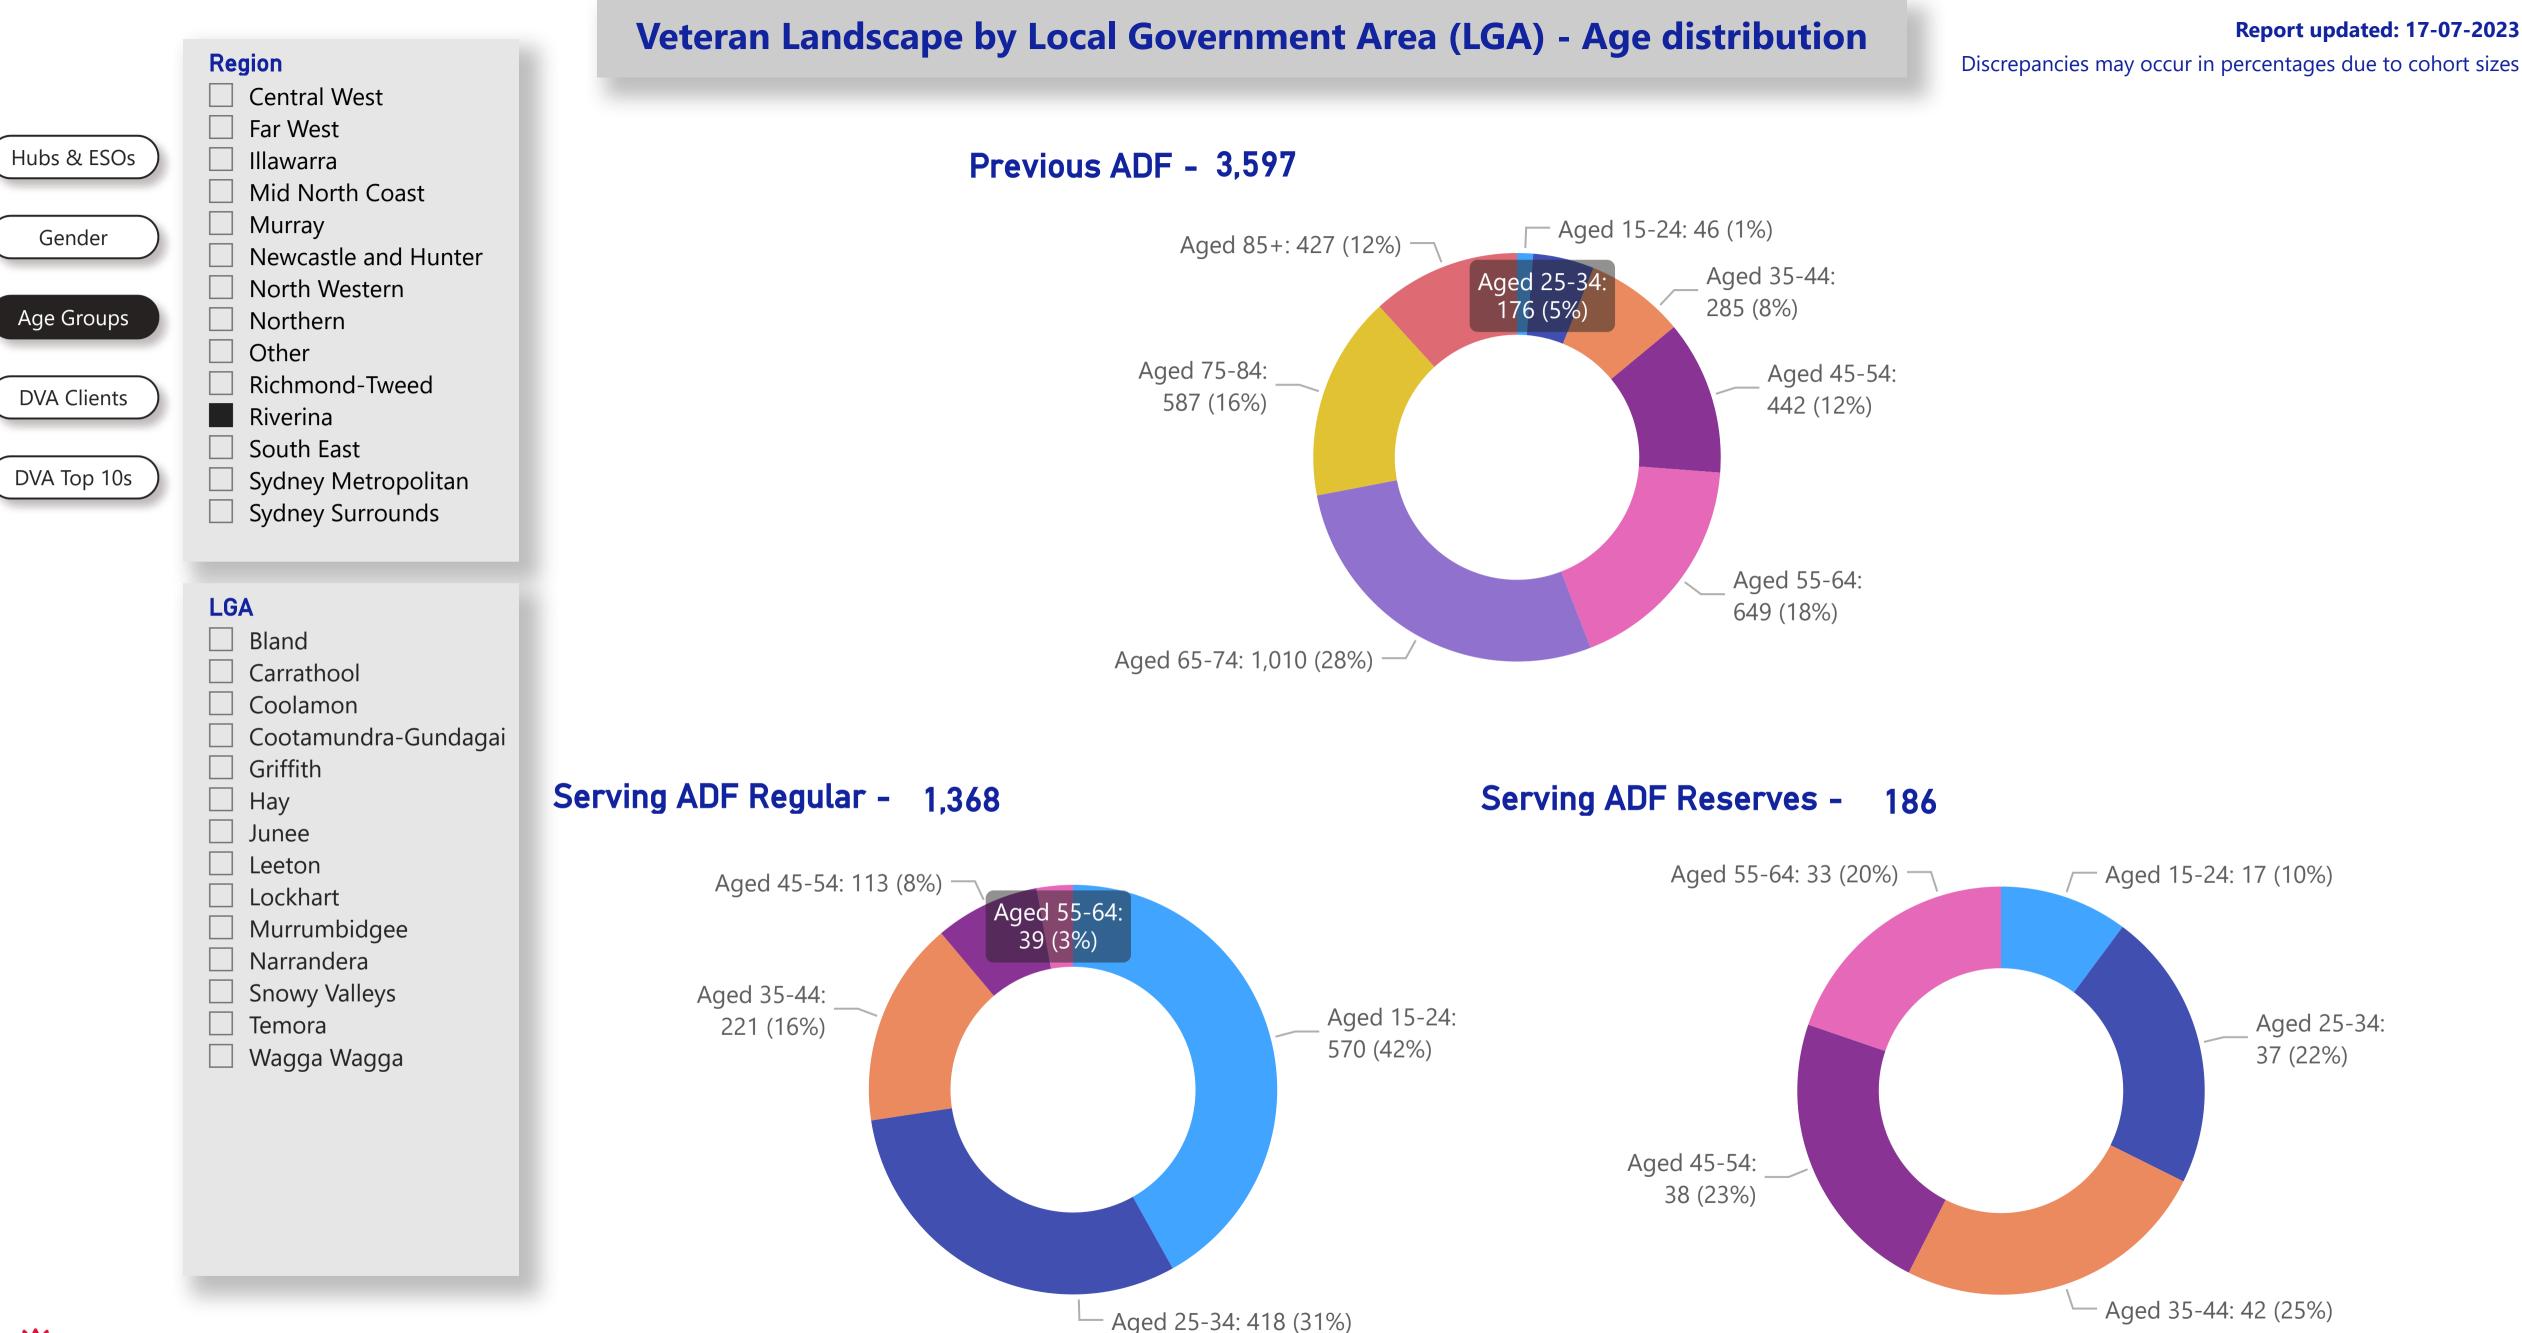

Hubs & ESOs

Gender

Age Groups

**DVA Clients** 

DVA Top 10s

| ubs & ESOs  Gender  Age Groups  DVA Clients  DVA Top 10s | Region Central West Far West Illawarra Mid North Coast Murray Newcastle and Hunter North Western Northern Other Richmond-Tweed Riverina South East Sydney Metropolitan Sydney Surrounds |
|----------------------------------------------------------|-----------------------------------------------------------------------------------------------------------------------------------------------------------------------------------------|
|                                                          | LGA   Bland   Carrathool   Coolamon   Cootamundra-Gundaga   Griffith   Hay   Junee   Leeton   Lockhart   Murrumbidgee   Narrandera   Snowy Valleys   Temora   Wagga Wagga               |

# Region Cen

Hubs & ESOs

Gender

Age Groups

**DVA Clients** 

DVA Top 10s

Central WestFar West

Illawarra