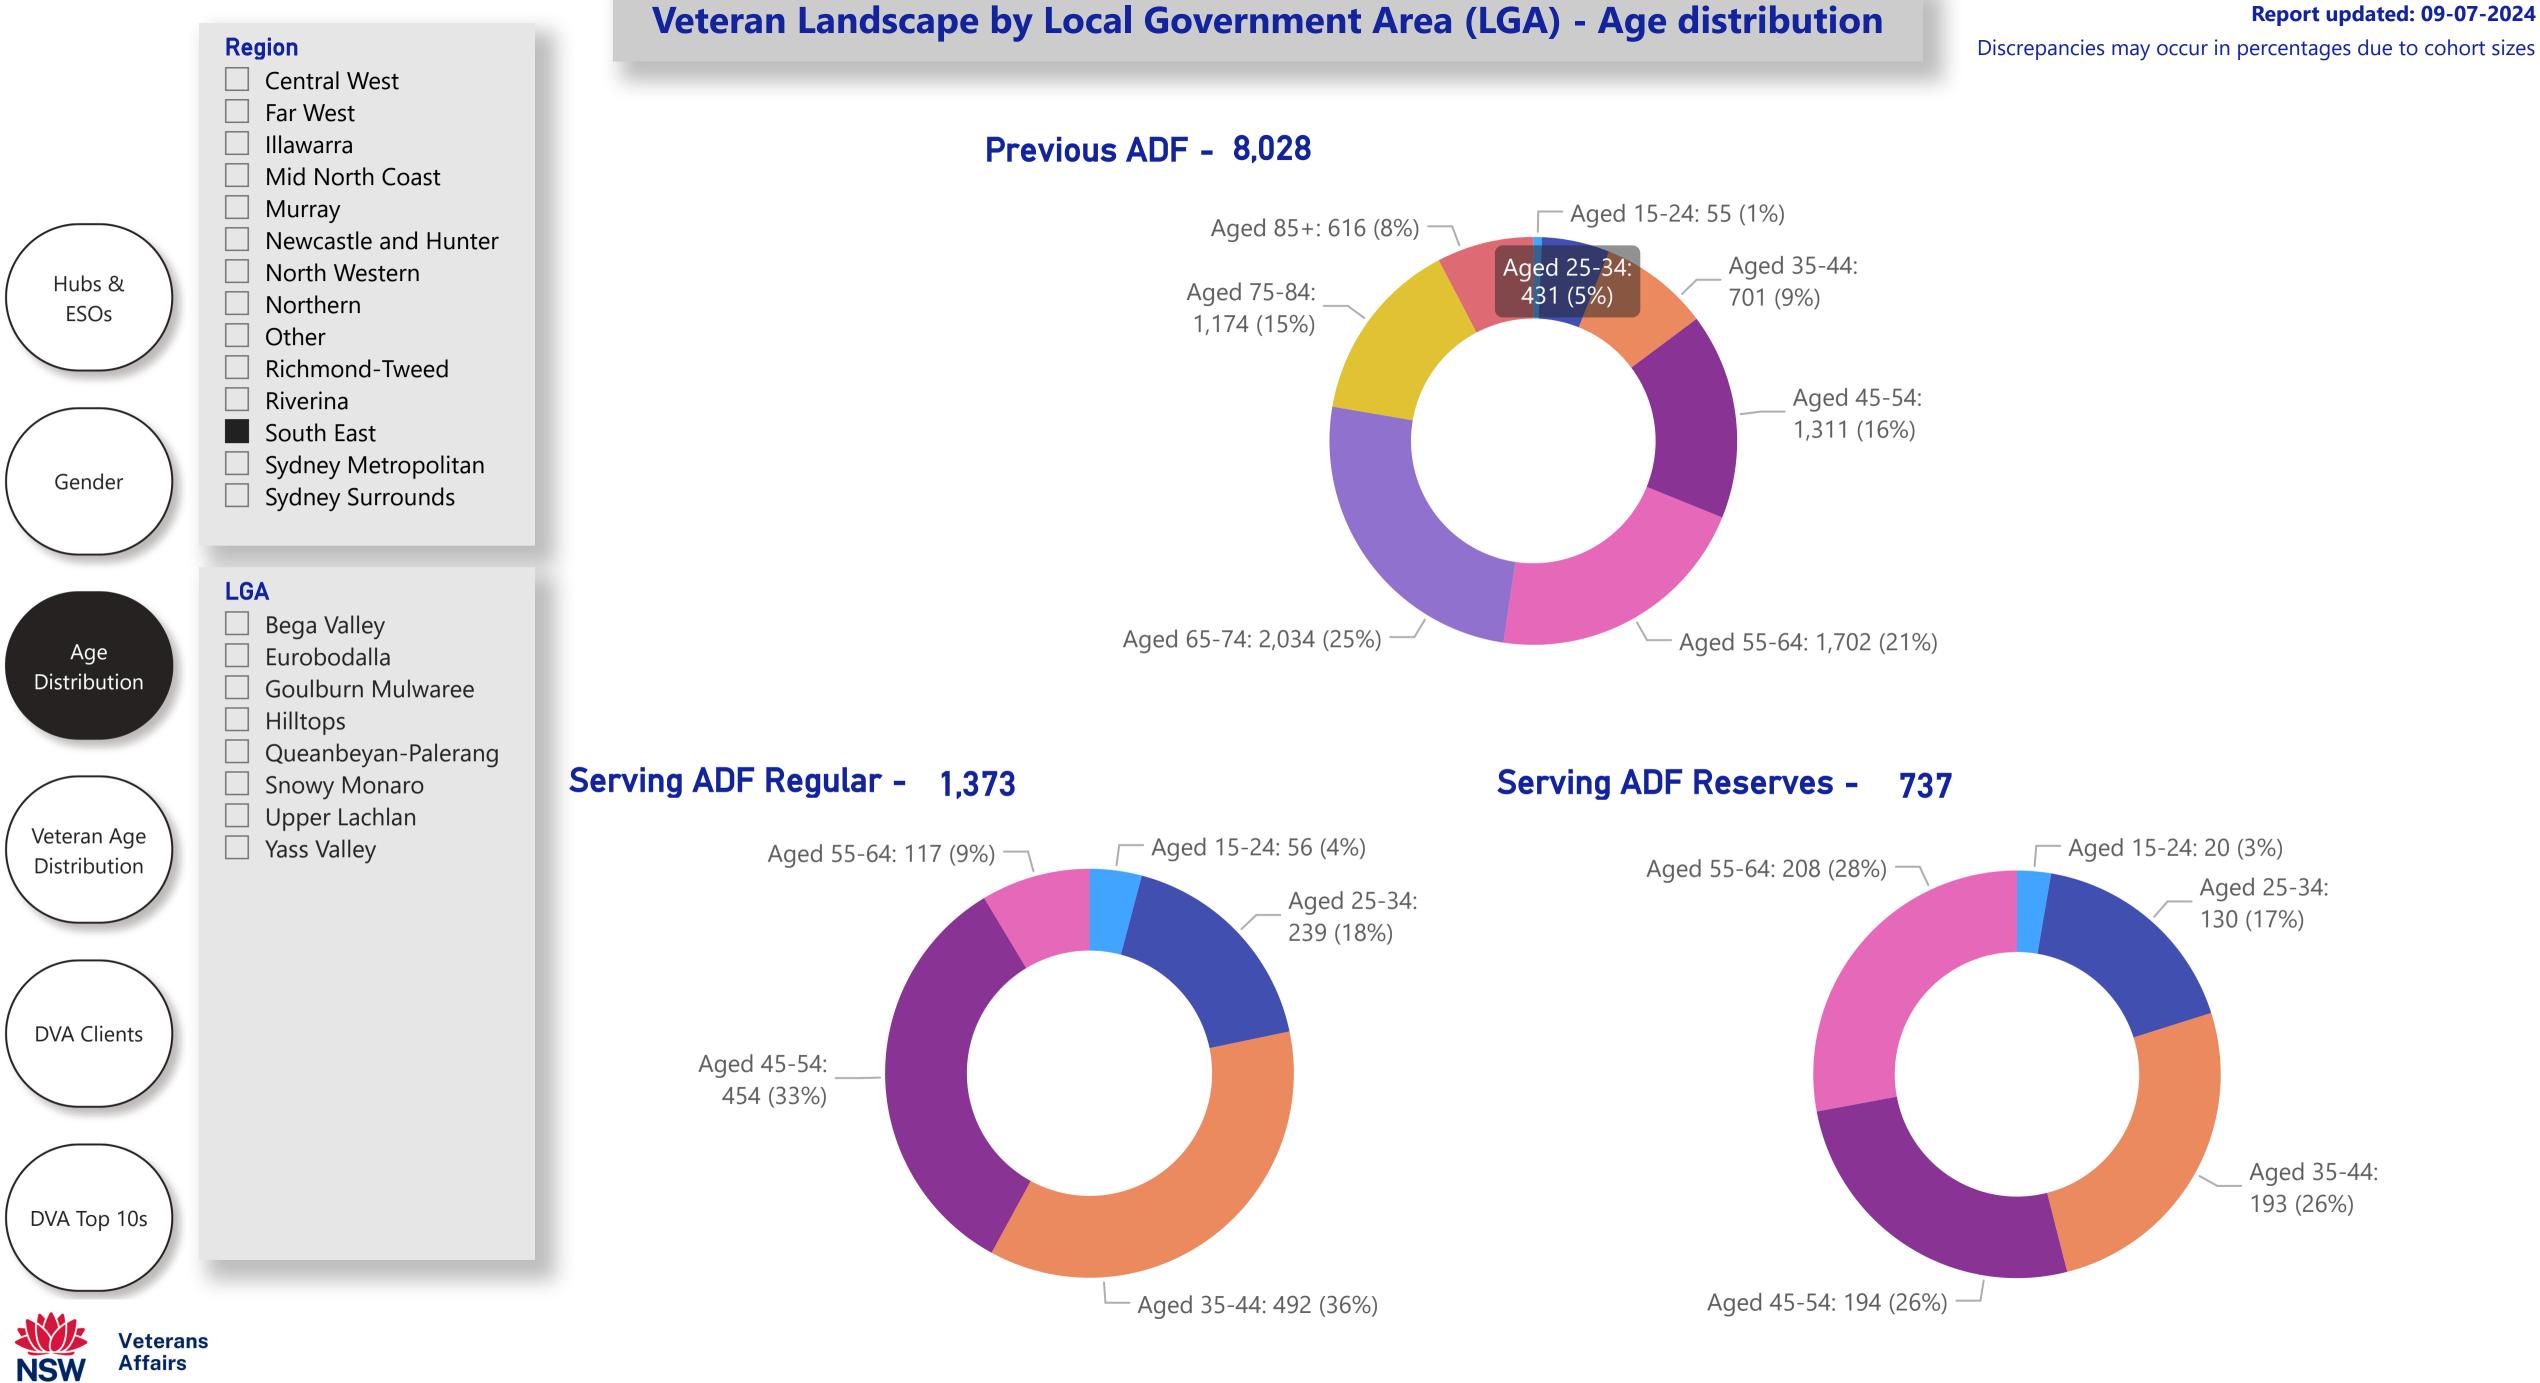

## **Previous ADF age groups by Local Government Area (LGA)**

| LGA                 | Aged 15-24 | Aged 25-34 | Aged 35-44 | Aged 45-54 | Aged 55-64 | Aged 65-74 | Aged 75-84 | Aged 85+ | ▼ Te |
|---------------------|------------|------------|------------|------------|------------|------------|------------|----------|------|
| Queanbeyan-Palerang | 20         | 188        | 341        | 598        | 608        | 434        | 189        | 68       | 2,   |
| Eurobodalla         | 10         | 50         | 60         | 128        | 232        | 524        | 321        | 188      | 1,   |
| Bega Valley         | 5          | 46         | 56         | 127        | 223        | 383        | 231        | 101      | 1,   |
| Goulburn Mulwaree   | 5          | 49         | 76         | 116        | 202        | 190        | 159        | 92       | 8    |
| Yass Valley         | 9          | 46         | 82         | 148        | 147        | 148        | 61         | 40       | 6    |
| Snowy Monaro        | 6          | 28         | 55         | 109        | 153        | 144        | 91         | 42       | 6    |
| Hilltops            | 0          | 14         | 19         | 43         | 74         | 139        | 89         | 57       | 2    |
| Upper Lachlan       | 0          | 10         | 12         | 42         | 63         | 72         | 33         | 28       | 2    |
| Total               | 55         | 431        | 701        | 1,311      | 1,702      | 2,034      | 1,174      | 616      | 8,   |