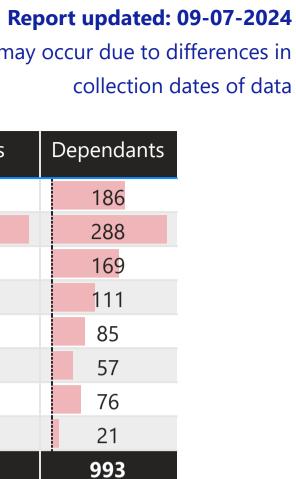

### Sources: Veterans Affairs

1. ABS Census Data 2021 2. DVA Data - Pensioners and Treatment Card Holders @ March 2024

Discrepancies may occur due to differences in

| Serving ADF | DVA Clients | Gold Card Holders | White Card Holders | Service Pensioners | War Widows | Dependan |  |
|-------------|-------------|-------------------|--------------------|--------------------|------------|----------|--|
| 1,718       | 3,062       | 421               | 2,464              | <mark>12</mark> 6  | 76         | 186      |  |
| 43          | 941         | 415               | 370                | 252                | 149        | 288      |  |
| 36          | 698         | 274               | 316                | 167                | 78         | 169      |  |
| 58          | 493         | 163               | 268                | 85                 | 60         | 111      |  |
| 170         | 588         | 150               | 387                | 54                 | 42         | 85       |  |
| 52          | 326         | 90                | 199                | 46                 | 26         | 57       |  |
| 9           | 232         | 105               | 87                 | 71                 | 42         | 76       |  |
| 24          | 130         | 37                | 82                 | 15                 | 11         | 21       |  |
| 2,110       | 6,470       | 1,655             | 4,173              | 816                | 484        | 993      |  |