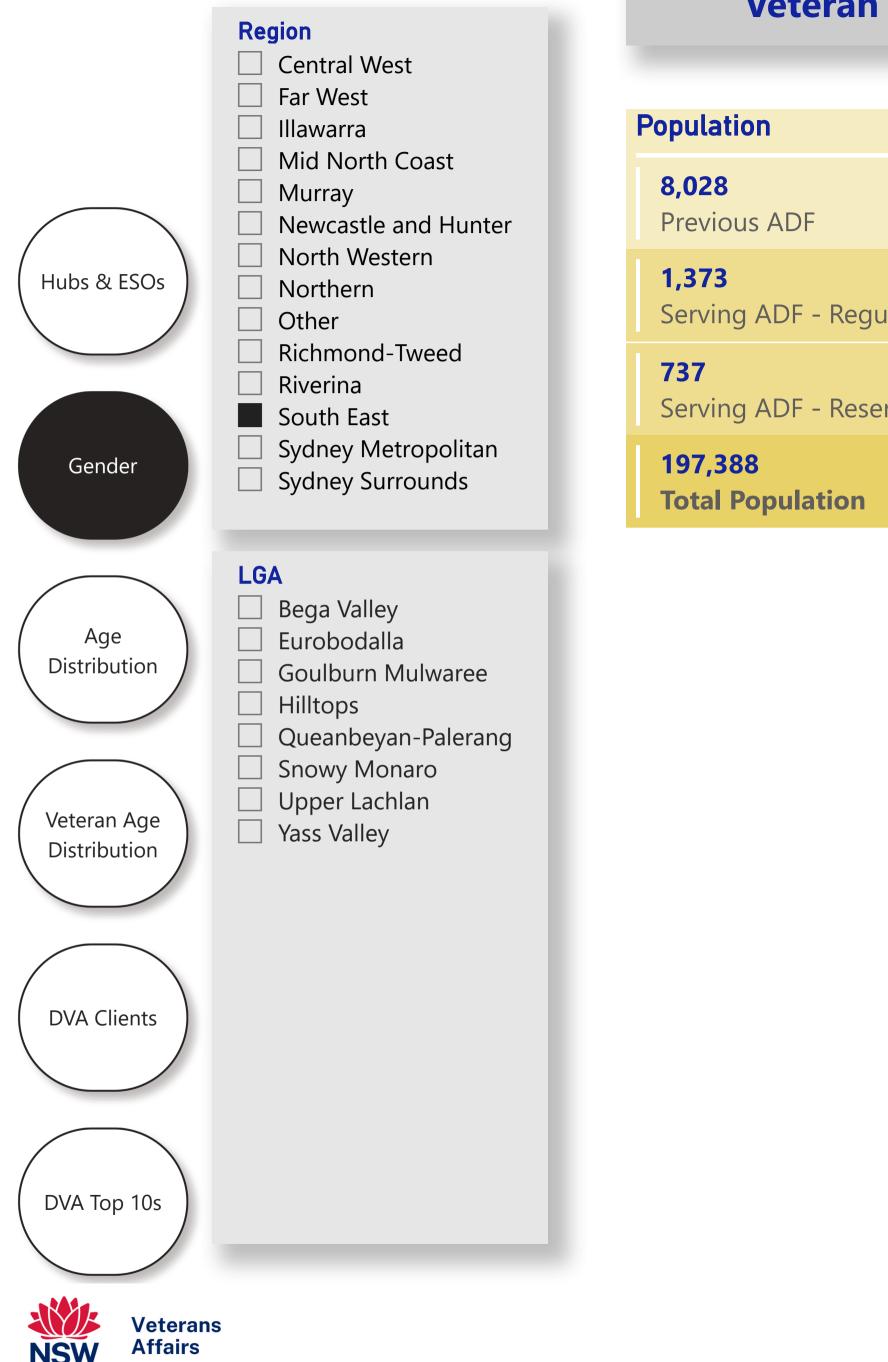

# Veteran Landscape by Local Government Area (LGA) - Gender

| <b>8,028</b>           | <b>4.1%</b>  |
|------------------------|--------------|
| Previous ADF           | % Population |
| <b>1,373</b>           | <b>0.7%</b>  |
| Serving ADF - Regular  | % Population |
| <b>737</b>             | <b>0.4%</b>  |
| Serving ADF - Reserves | % Population |
| 197,388                |              |

NSW

Discrepancies may occur in percentages due to cohort sizes

| Females                              |                                                     |
|--------------------------------------|-----------------------------------------------------|
| <b>1,297</b><br>Previous ADF         | <b>16.2%</b><br>% Population Previous ADF           |
| <b>402</b><br>Serving ADF - Regular  | <b>29.3%</b><br>% Population Serving ADF - Regular  |
| <b>190</b><br>Serving ADF - Reserves | <b>25.8%</b><br>% Population Serving ADF - Reserves |
| 99,742<br>Female Total Population    | 50.5%<br>% Total Population                         |

| <b>6,723</b>                        | 83.7%                                           |
|-------------------------------------|-------------------------------------------------|
| Previous ADF                        | % Population Previous ADF                       |
| <b>964</b><br>Serving ADF - Regular | <b>70.2%</b> % Population Serving ADF - Regular |
| <b>552</b>                          | <b>74.9%</b>                                    |
| Serving ADF - Reserves              | % Population Serving ADF - Reserves             |
| 97,633                              | <b>49.5%</b>                                    |
| Male Total Population               | % Total Population                              |