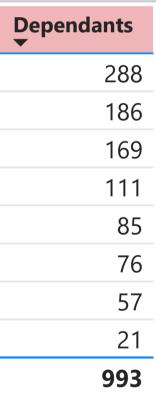

### Sources: Veterans Affairs

1. ABS Census Data 2021 2. DVA Data - Pensioners and Treatment Card Holders @ March 2024

Discrepancies may occur due to differences in

| Serving ADF | DVA Clients | Gold Card Holders | White Card Holders | Service Pensioners | War Widows | Dependan |  |
|-------------|-------------|-------------------|--------------------|--------------------|------------|----------|--|
| 1,718       | 3,062       | 421               | 2,464              | <mark>12</mark> 6  | 76         | 186      |  |
| 43          | 941         | 415               | 370                | 252                | 149        | 288      |  |
| 36          | 698         | 274               | 316                | 167                | 78         | 169      |  |
| 58          | 493         | 163               | 268                | 85                 | 60         | 111      |  |
| 170         | 588         | 150               | 387                | 54                 | 42         | 85       |  |
| 52          | 326         | 90                | 199                | 46                 | 26         | 57       |  |
| 9           | 232         | 105               | 87                 | 71                 | 42         | 76       |  |
| 24          | 130         | 37                | 82                 | 15                 | 11         | 21       |  |
| 2,110       | 6,470       | 1,655             | 4,173              | 816                | 484        | 993      |  |