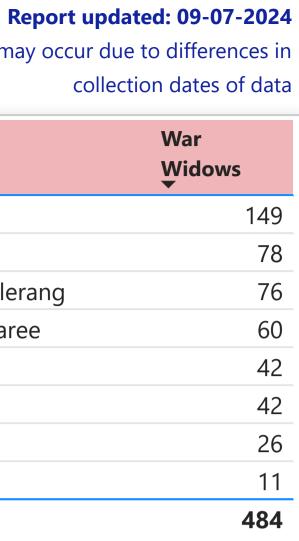

### Sources: Veterans Affairs

1. ABS Census Data 2021 2. DVA Data - Pensioners and Treatment Card Holders @ March 2024

Discrepancies may occur due to differences in

| Serving ADF | DVA Clients | Gold Card Holders | White Card Holders | Service Pensioners | War Widows | Dependan |  |
|-------------|-------------|-------------------|--------------------|--------------------|------------|----------|--|
| 1,718       | 3,062       | 421               | 2,464              | <mark>12</mark> 6  | 76         | 186      |  |
| 43          | 941         | 415               | 370                | 252                | 149        | 288      |  |
| 36          | 698         | 274               | 316                | 167                | 78         | 169      |  |
| 58          | 493         | 163               | 268                | 85                 | 60         | 111      |  |
| 170         | 588         | 150               | 387                | 54                 | 42         | 85       |  |
| 52          | 326         | 90                | 199                | 46                 | 26         | 57       |  |
| 9           | 232         | 105               | 87                 | 71                 | 42         | 76       |  |
| 24          | 130         | 37                | 82                 | 15                 | 11         | 21       |  |
| 2,110       | 6,470       | 1,655             | 4,173              | 816                | 484        | 993      |  |