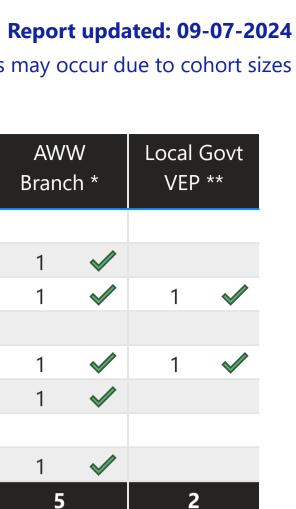

Queanbeyan-Palerang

Snowy Monaro

Upper Lachlan

Yass Valley

Total

Discrepancies may occur due to cohort sizes

| Serving ADF<br>Regular | Serving ADF<br>Reserves | Current/Proposed<br>C'wlth Veteran Hub | Current/Proposed<br>ESO Veteran Hub |    | RSL Sub-<br>Branch |   |              |   | L<br>aries   | Lega<br>Clu |              | AW<br>Brane |  | L |
|------------------------|-------------------------|----------------------------------------|-------------------------------------|----|--------------------|---|--------------|---|--------------|-------------|--------------|-------------|--|---|
| 13                     | 23                      |                                        |                                     | 6  | $\checkmark$       |   |              |   |              |             |              |             |  |   |
| 17                     | 26                      |                                        |                                     | 4  | $\checkmark$       | 1 | $\checkmark$ |   |              | 1           | $\checkmark$ |             |  |   |
| 21                     | 37                      |                                        |                                     | 1  | $\checkmark$       |   |              | 1 | $\checkmark$ | 1           | $\checkmark$ |             |  |   |
| 6                      | 3                       |                                        |                                     | 3  | $\checkmark$       | 1 | $\checkmark$ |   |              |             |              |             |  |   |
| 1,202                  | 516                     | $\bigcirc$                             |                                     | 2  | $\checkmark$       |   |              | 1 | $\checkmark$ | 1           | $\checkmark$ |             |  |   |
| 16                     | 36                      |                                        |                                     | 4  | $\checkmark$       |   |              |   |              | 1           | $\checkmark$ |             |  |   |
| 13                     | 11                      |                                        |                                     | 2  | $\checkmark$       |   |              |   |              |             |              |             |  |   |
| 85                     | 85                      |                                        |                                     | 1  | $\checkmark$       |   |              |   |              | 1           | $\checkmark$ |             |  |   |
| 1,373                  | 737                     | 1                                      |                                     | 23 |                    | 2 |              | 2 |              | 5           |              |             |  |   |