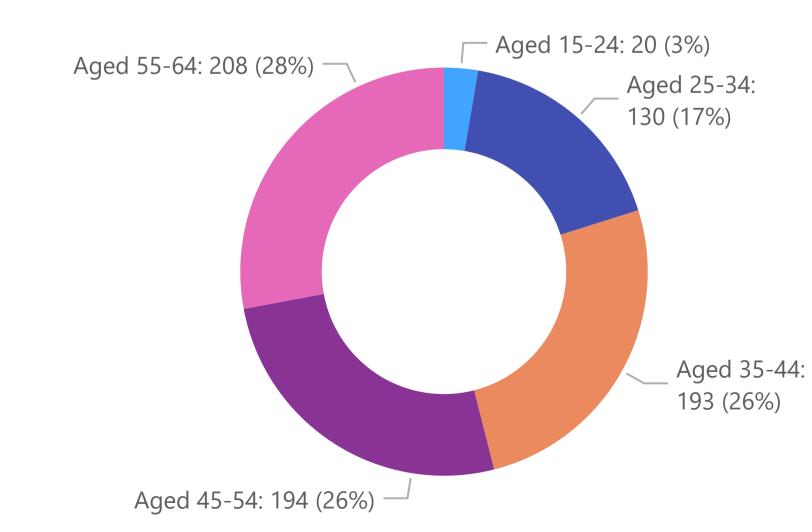

# Veteran Landscape by Local Government Area (LGA) - Age distribution

Report updated: 17-07-2023

Discrepancies may occur in percentages due to cohort sizes

### Serving ADF Reserves - 737

**Source:** ABS Census Data 2021

Discrepancies may occur due to differences in collection dates of data

| LGA                 | Previous ADF | Serving ADF | DVA Clients | Gold Card Holders | White Card Holders | Service Pensioners | War Widows | Dependants |
|---------------------|--------------|-------------|-------------|-------------------|--------------------|--------------------|------------|------------|
| Bega Valley         | 1,169        | 36          | 715         | 290               | 302                | 189                | 97         | 203        |
| Eurobodalla         | 1,509        | 43          | 954         | 430               | 355                | 286                | 156        | 308        |
| Goulburn Mulwaree   | 888          | 58          | 464         | 154               | 251                | 82                 | 67         | 112        |
| Hilltops            | 431          | 9           | 227         | 113               | 73                 | 69                 | 47         | 81         |
| Queanbeyan-Palerang | 2,448        | 1,718       | 2,937       | 380               | 2,371              | <mark>1</mark> 34  | 84         | 193        |
| Snowy Monaro        | 639          | 52          | 297         | 82                | 176                | 50                 | 27         | 60         |
| Upper Lachlan       | 272          | 24          | 133         | 45                | 75                 | 19                 | 16         | 27         |
| Yass Valley         | 672          | 170         | 553         | 135               | 373                | 53                 | 44         | 77         |
| Total               | 8,028        | 2,110       | 6,280       | 1,629             | 3,976              | 882                | 538        | 1,061      |