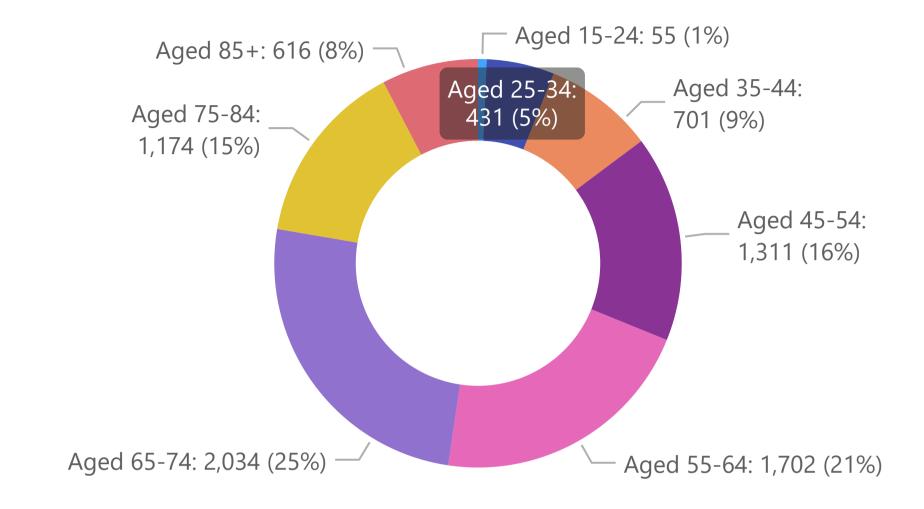

# Veteran Landscape by Local Government Area (LGA) - Age distribution

Report updated: 17-07-2023

Discrepancies may occur in percentages due to cohort sizes

### Previous ADF - 8,028