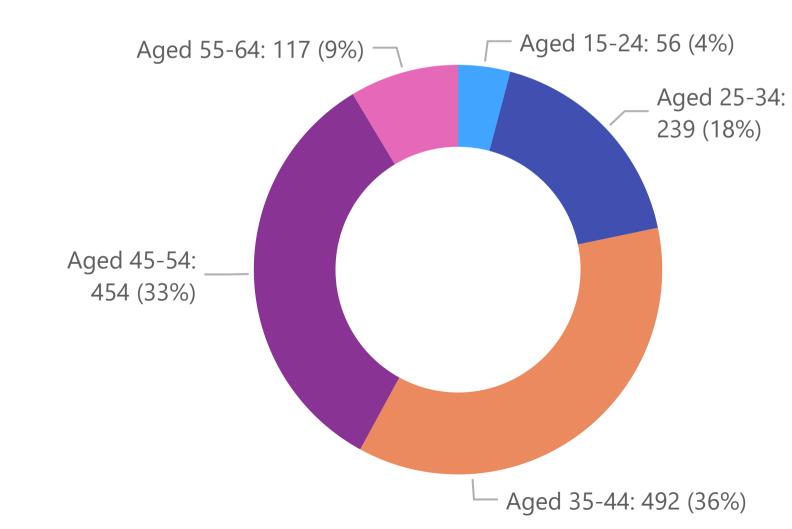

# Veteran Landscape by Local Government Area (LGA) - Age distribution

Report updated: 17-07-2023

Discrepancies may occur in percentages due to cohort sizes

## Serving ADF Regular - 1,373