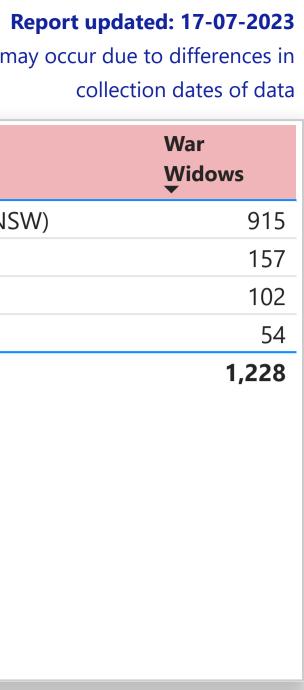

# **Census and DVA Data by Local Government Area (LGA)**

| LGA                 | Previous ADF | Serving ADF | DVA Clients | Gold Card Holders | White Card Holders | Service Pensioners | War Widows | Dependants |
|---------------------|--------------|-------------|-------------|-------------------|--------------------|--------------------|------------|------------|
| Blue Mountains      | 2,008        | 168         | 1,008       | 381               | 467                | 209                | 157        | 279        |
| Central Coast (NSW) | 7,615        | 379         | 4,519       | 1,986             | 1,708              | 1,288              | 915        | 1,629      |
| Hawkesbury          | 1,546        | 391         | 1,135       | 305               | 696                | 161                | 102        | 200        |
| Wollondilly         | 986          | 85          | 521         | 169               | 265                | 134                | 54         | 121        |
| Total               | 12,155       | 1,023       | 7,183       | 2,841             | 3,136              | 1,792              | 1,228      | 2,229      |