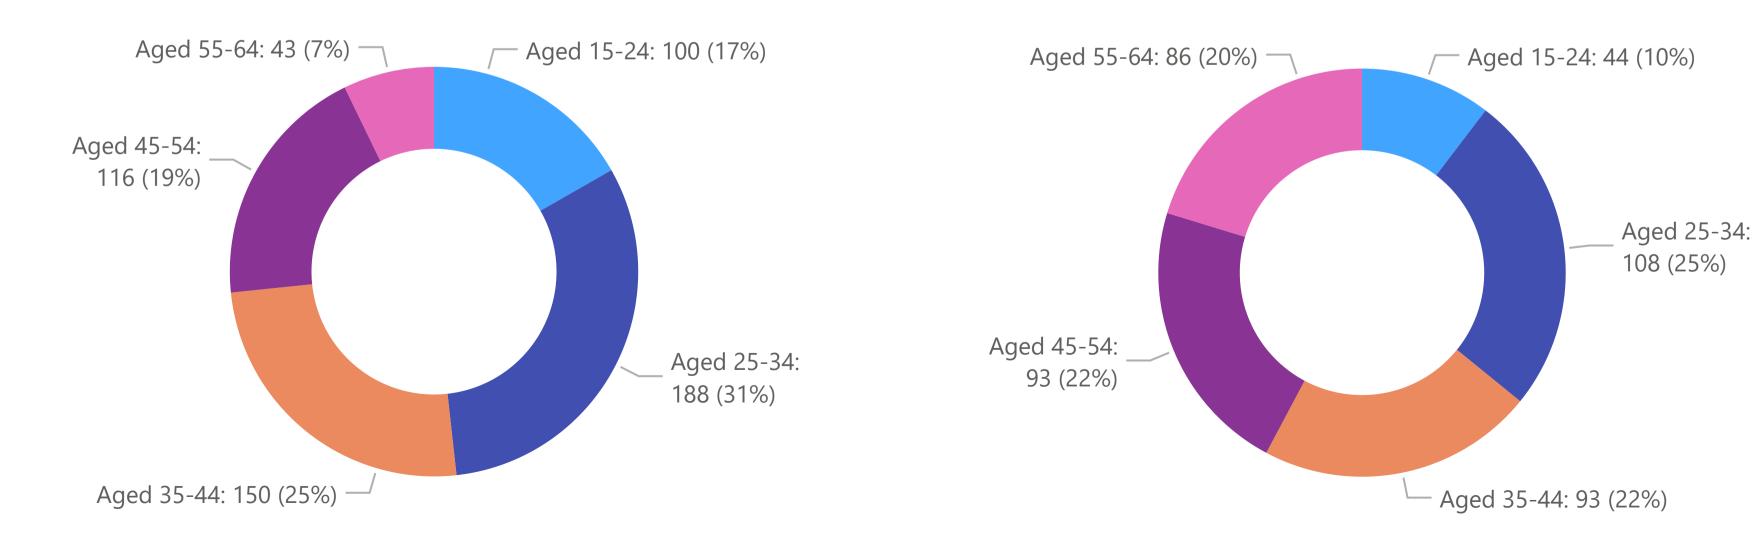

| Serving | ADF | Regular | - | 609 |
|---------|-----|---------|---|-----|
|---------|-----|---------|---|-----|

U Wollondilly

## Serving ADF Reserves - 414