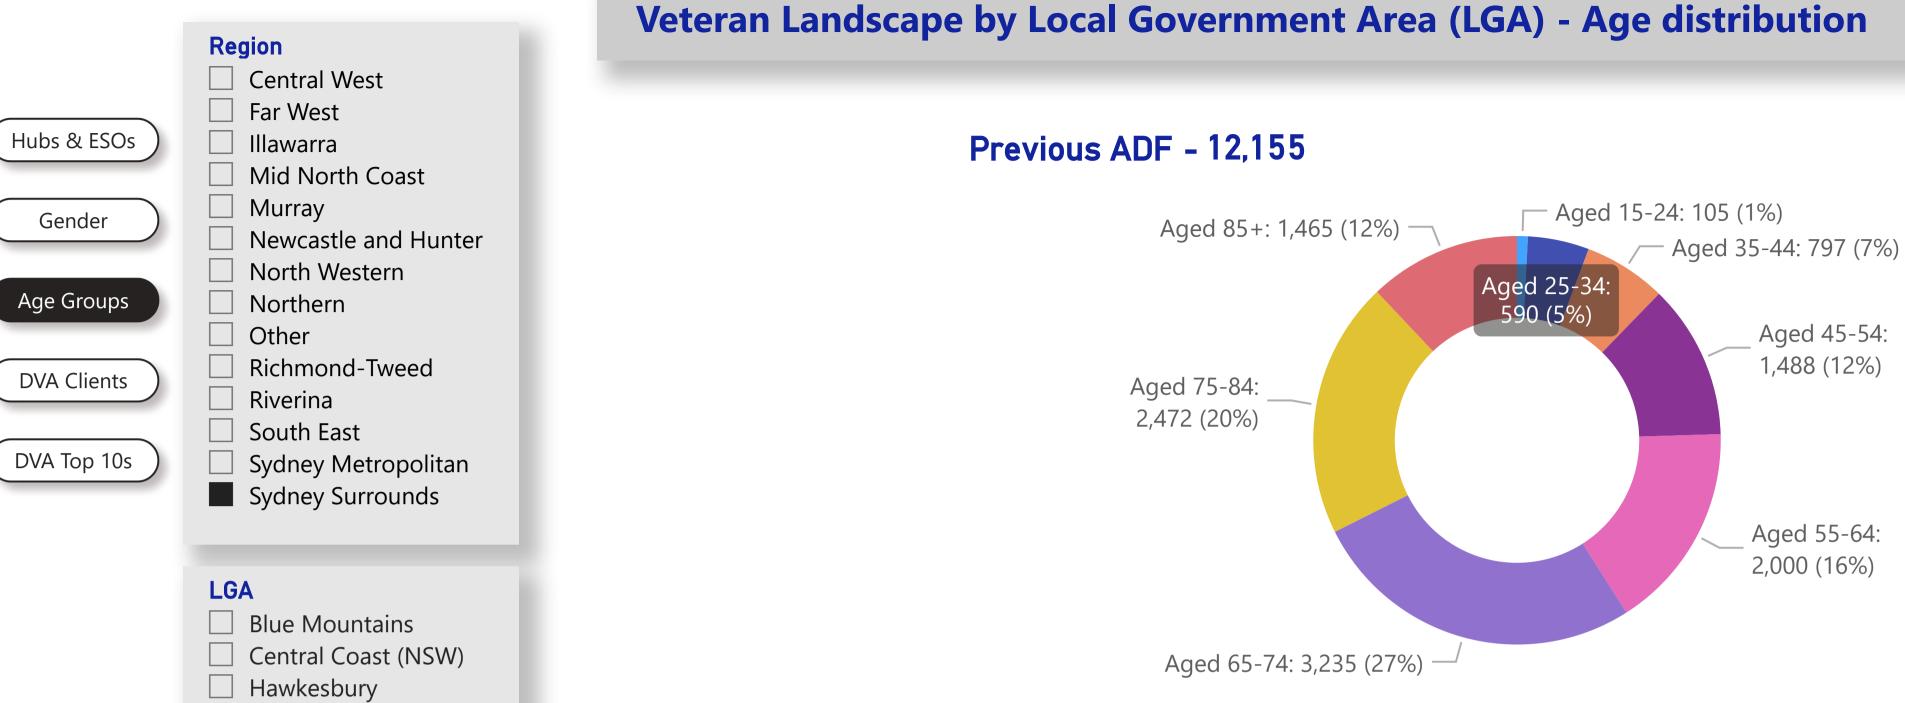

g ADF - Reserves | <b>16.4%</b><br>% Population Serving ADF - Reserves |
| 230,931<br>Female Total Population  | <b>51.9%</b><br>% Total Population                  |

| Males |  |
|-------|--|
|-------|--|

| <b>10,772</b>          | 88.6%                               |
|------------------------|-------------------------------------|
| Previous ADF           | % Population Previous ADF           |
| <b>495</b>             | <b>81.3%</b>                        |
| Serving ADF - Regular  | % Population Serving ADF - Regular  |
| <b>354</b>             | <b>85.5%</b>                        |
| Serving ADF - Reserves | % Population Serving ADF - Reserves |
| 214,419                | 48.1%                               |
| Male Total Population  | % Total Population                  |









| Serving | ADF | Regular | - | 609 |
|---------|-----|---------|---|-----|
|---------|-----|---------|---|-----|





U Wollondilly

## Serving ADF Reserves - 414

### Age groups are in line with Australian Bureau of Statistics classifications



# **Census and DVA Data by Local Government Area (LGA)**



| LGA                 | Previous ADF | Serving ADF | DVA Clients | Gold Card Holders | White Card Holders | Service Pensioners | War Widows | Dependants |
|---------------------|--------------|-------------|-------------|-------------------|--------------------|--------------------|------------|------------|
| Blue Mountains      | 2,008        | 168         | 1,008       | 381               | 467                | 209                | 157        | 279        |
| Central Coast (NSW) | 7