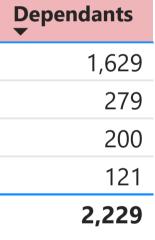

# **Census and DVA Data by Local Government Area (LGA)**

| LGA                 | Previous ADF | Serving ADF | DVA Clients | Gold Card Holders | White Card Holders | Service Pensioners | War Widows | Dependants |
|---------------------|--------------|-------------|-------------|-------------------|--------------------|--------------------|------------|------------|
| Blue Mountains      | 2,008        | 168         | 1,008       | 381               | 467                | 209                | 157        | 279        |
| Central Coast (NSW) | 7,615        | 379         | 4,519       | 1,986             | 1,708              | 1,288              | 915        | 1,629      |
| Hawkesbury          | 1,546        | 391         | 1,135       | 305               | 696                | 161                | 102        | 200        |
| Wollondilly         | 986          | 85          | 521         | 169               | 265                | 134                | 54         | 121        |
| Total               | 12,155       | 1,023       | 7,183       | 2,841             | 3,136              | 1,792              | 1,228      | 2,229      |