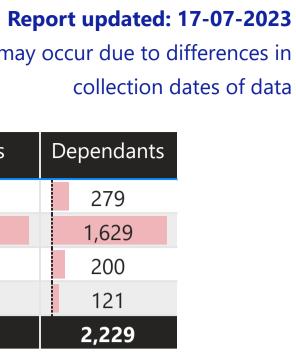

# **Census and DVA Data by Local Government Area (LGA)**

| LGA                 | Previous ADF | Serving ADF | DVA Clients | Gold Card Holders | White Card Holders | Service Pensioners | War Widows | Dependants |
|---------------------|--------------|-------------|-------------|-------------------|--------------------|--------------------|------------|------------|
| Blue Mountains      | 2,008        | 168         | 1,008       | 381               | 467                | 209                | 157        | 279        |
| Central Coast (NSW) | 7,615        | 379         | 4,519       | 1,986             | 1,708              | 1,288              | 915        | 1,629      |
| Hawkesbury          | 1,546        | 391         | 1,135       | 305               | 696                | 161                | 102        | 200        |
| Wollondilly         | 986          | 85          | 521         | 169               | 265                | 134                | 54         | 121        |
| Total               | 12,155       | 1,023       | 7,183       | 2,841             | 3,136              | 1,792              | 1,228      | 2,229      |

### Sources: Veterans

Affairs

1. ABS Census Data 2021

2. DVA Data - Pensioners and Treatment Card Holders @ 30 December 2022

Discrepancies may occur due to differences in

DVA Clients who are either a Previous or Serving ADF member